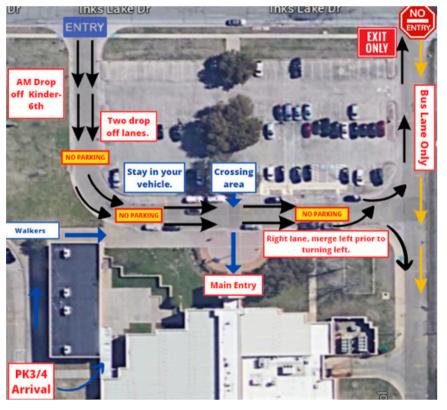

## Traffic flow Map for Grop Off & Pick Up

Drop Off - 7:50 AM

Pick Up - 3:35 PM

- Please stay in your car and pull up as far forward as you can before students get out of the car. Staff will be directing traffic.
- Exiting the driveway: The left side of the drop-off should turn left at the end of the drive in front of campus, and the right lane should turn right or merge left before the turn. No vehicles in the bus lane.

Please help us keep students safe by staying with your child until doors open at 7:50 am.

- Only park on the left or right lanes.

  Veiltay Spatiag Bz

  Veiltay
- 3:50 PM: Parents will need to sign students out from the front office.
- Left and right lane are for parking only. The middle lane is for moving traffic.
   No parking and leaving vehicle in moving middle
- Staff will be directing traffic, please look to them for instructions.