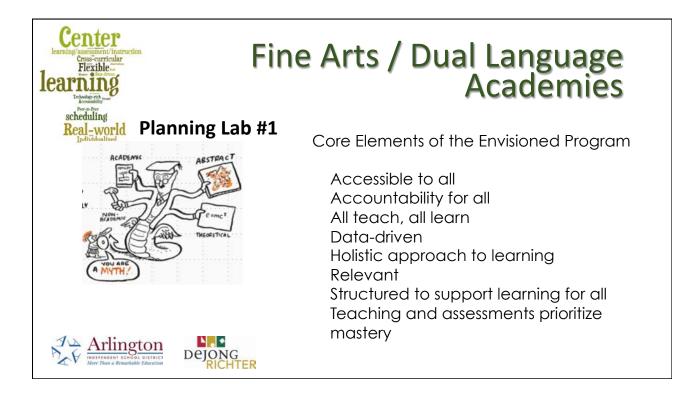

## Fine Arts / Dual Language Academies

AISD administrators & teachers from Corey, Roquemore & around the District met with DeJONG-RICHTER to:

Describe their current program; Describe how their current facility and spaces support their current program;

Describe their vision for how their program ought to function in an ideal situation and space.

| Two-Way (teaming) Rotation Example |      |      | Difference from current schedule by day |         |           |          |        |      |     |                             |
|------------------------------------|------|------|-----------------------------------------|---------|-----------|----------|--------|------|-----|-----------------------------|
|                                    |      | _    | 0                                       | 0       | 0         | 0        | 0      |      |     |                             |
| Total Mins. Here                   | Req. |      | Monday                                  | Tuesday | Wednesday | Thursday | Friday |      |     |                             |
| ELAR                               | 95   | 475  | 80                                      | 180     | 95        | 80       | 30     | 465  | 10  | à                           |
| Social Stud.                       | 30   | 150  | 80                                      | 0       | 0         | 80       | 0      | 160  | -10 | current schedule by<br>week |
| Science                            | 65   | 325  | 58                                      | 55      | 95        | 58       | 60     | 325  | 0   | chec                        |
| Math                               | 65   | 325  | 58                                      | 50      | 65        | 58       | 95     | 325  | 0   | ent s                       |
| Specials                           | 50   | 250  | 0                                       | 50      | 50        | 50       | 100    | 250  | 0   | curre<br>week               |
| I/E                                | 60   | 300  | 90                                      | 30      | 60        | 40       | 80     | 300  | 0   |                             |
| Recess                             | 20   | 100  | 20                                      | 20      | 20        | 20       | 20     | 100  | 0   | Ice fi                      |
| Lunch                              | 35   | 175  | 35                                      | 35      | 35        | 35       | 35     | 175  | 0   | Difference from             |
| Total                              | 420  | 2100 | 420                                     | 420     | 420       | 420      | 420    | 2100 | 0   | Dif                         |