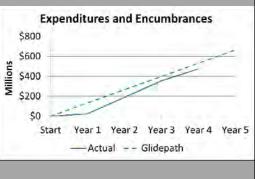

## 2014 Bond Program Update

|      | Trar                                 | nsportat                                     | ion         |                |             |                 |
|------|--------------------------------------|----------------------------------------------|-------------|----------------|-------------|-----------------|
| [    | Year 1                               | Year 2                                       | Year 3      | Year 4         | Year 5      | Total           |
|      | \$5,276,016                          | \$3,645,413                                  | \$3,056,034 | \$3,288,899    | \$3,012,851 | \$18,279,213    |
| Encu | ended to Date:<br>umbered:<br>lable: | \$12,528,573<br>\$ 1,958,681<br>\$ 3,791,959 |             | Availat<br>21% | ple         | cumbered<br>11% |