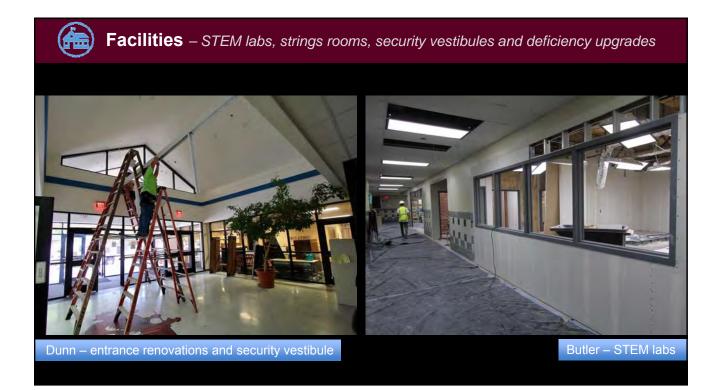

# Facilities

| PHASE II    | I PROJECTS          |         |                  |              |
|-------------|---------------------|---------|------------------|--------------|
|             | Construction        |         | Bid              | Closed       |
| Amos        | Jr. High Tracks (9) | Webb    | Fine Arts Center | LHS Culinary |
| Atherton    | Кеу                 | Wimbish |                  |              |
| Berry       | Роре                |         |                  |              |
| Butler      | Rankin              |         |                  |              |
| Dunn        | Roark               |         |                  |              |
| Goodman (2) | Seguin              |         |                  |              |
| Gunn        | Short               |         |                  |              |
| Hill        | Speer               |         |                  |              |
| Johns (3)   | Swift               |         |                  |              |