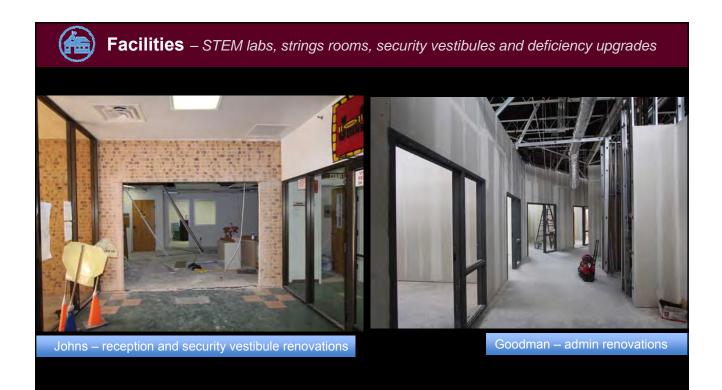

# Facilities

| PHASE II    | I PROJECTS          |         |                  |              |
|-------------|---------------------|---------|------------------|--------------|
|             | Construction        |         | Bid              | Closed       |
| Amos        | Jr. High Tracks (9) | Webb    | Fine Arts Center | LHS Culinary |
| Atherton    | Кеу                 | Wimbish |                  |              |
| Berry       | Роре                |         |                  |              |
| Butler      | Rankin              |         |                  |              |
| Dunn        | Roark               |         |                  |              |
| Goodman (2) | Seguin              |         |                  |              |
| Gunn        | Short               |         |                  |              |
| Hill        | Speer               |         |                  |              |
| Johns (3)   | Swift               |         |                  |              |