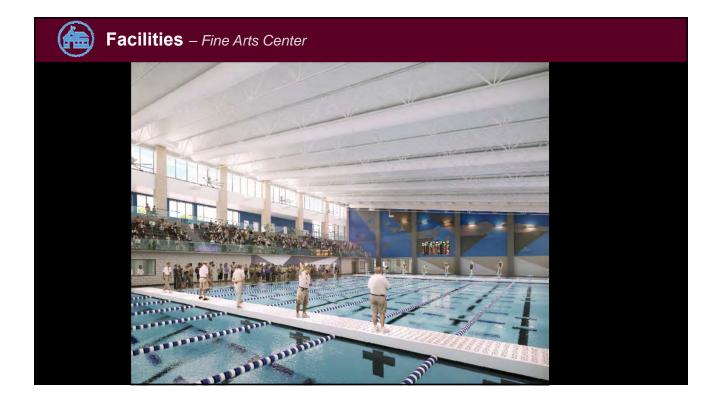

# **Fine Arts & Athletics Complex**

- Aug. 2: Construction proposals received
- Sept. 6: Construction proposals scheduled for Board consideration
- Sept. 13: Groundbreaking Event

### Change Orders Approved

- SHHS CO#1 Replacement of HVAC equipment due to unforeseen failure: \$348,266
- RFP 18-69 HUB Consultant Services
  - Evaluation and interviews are in process
- Interim Budget Amendment
  - Approved May 17th to transfer funds from Natural Gas Fund for additional investment in Fine Arts Center and Athletics Complex - \$21,080,946