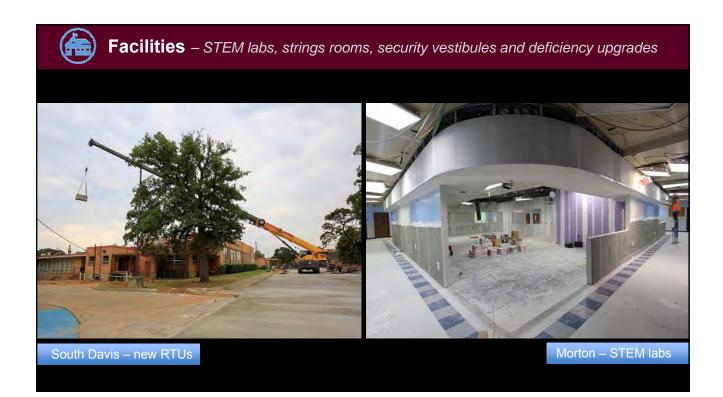

Bid              | Closed       |
| Amos        | Jr. High Tracks (9) | Webb    | Fine Arts Center | LHS Culinary |
| Atherton    | Кеу                 | Wimbish |                  |              |
| Berry       | Роре                |         |                  |              |
| Butler      | Rankin              |         |                  |              |
| Dunn        | Roark               |         |                  |              |
| Goodman (2) | Seguin              |         |                  |              |
| Gunn        | Short               |         |                  |              |
| Hill        | Speer               |         |                  |              |
| Johns (3)   | Swift               |         |                  |              |





























# Facilities

### **PHASE IV PROJECTS**

| Bid               |                         | Design             |                                             |
|-------------------|-------------------------|--------------------|---------------------------------------------|
| Athletics Complex | Ashworth Elementary     | Carter Jr. High    | 4900 W. Arkansas<br>(former Venture School) |
| Bowie High School | Kooken Education Center | Blanton Elementary |                                             |
| Lamar High School | Larson Elementary       | Crow Elementary    |                                             |
| Bailey Jr. High   |                         |                    |                                             |
| Boles Jr. High    |                         |