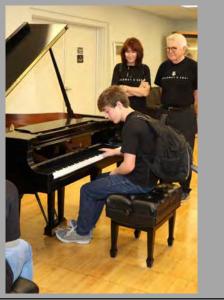

## Fine Arts Center Rim Bending for Steinway Spirio Grand Piano

\$135,000 donated by the Dan & Linda Dipert Family for a Steinway Spirio Grand Piano

7