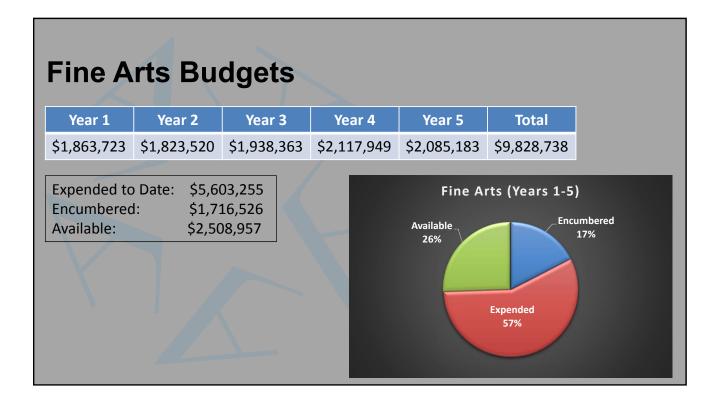

# **2014 Bond Program Update** August 9, 2018

| Facilities                      | \$552,388,327 |
|---------------------------------|---------------|
| Fine Arts                       | \$9,828,738   |
| Safety, Security and Technology | \$82,633,000  |
| Transportation                  | \$18,279,213  |
| Total                           | \$663,129,278 |
|                                 |               |

## Bond Program Financial Summary (Phases I - V)

|                                                 | Budget              | Encumbered         | Expended            | Available           |
|-------------------------------------------------|---------------------|--------------------|---------------------|---------------------|
| Facilities                                      | \$552,388,327       | \$75,490,620       | \$353,910,951       | \$122,986,757       |
| Fine Arts                                       | \$9,828,738         | \$1,716,526        | \$5,603,255         | \$2,508,957         |
| Safety, Security &<br>Technology                | \$82,633,000        | \$1,730,137        | \$61,956,683        | \$18,946,181        |
| Transportation                                  | <u>\$18,279,213</u> | <u>\$1,958,681</u> | <u>\$12,528,573</u> | <u>\$3,791,959</u>  |
| Totals                                          | \$663,129,278       | \$80,895,963       | \$433,999,462       | \$148,233,853       |
| Bond Issuance Costs                             |                     |                    |                     | (\$4,672,430)       |
| Interest, Additional<br>Proceeds & Other Income |                     |                    |                     | <u>\$12,873,661</u> |
| Total Available Funds                           |                     |                    |                     | \$156,435,084       |