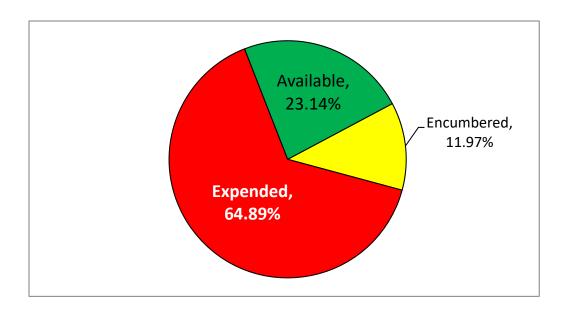

## 2014 Bond Program Update

| Fac                                         | ilities                 |               |              |                                                        |                   |
|---------------------------------------------|-------------------------|---------------|--------------|--------------------------------------------------------|-------------------|
| Year 1                                      | Year 2                  | Year 3        | Year 4       | Year 5                                                 | Total             |
| \$149,205,413                               | \$213,048,484           | \$106,715,092 | \$71,748,857 | \$11,670,481                                           | \$552,388,327     |
| Expended to Da<br>Encumbered:<br>Available: | \$ 75,490<br>\$ 122,980 | 0,620         | Fa           | cilities (Phase<br>Available<br>22%<br>Expended<br>64% | Encumbered<br>14% |