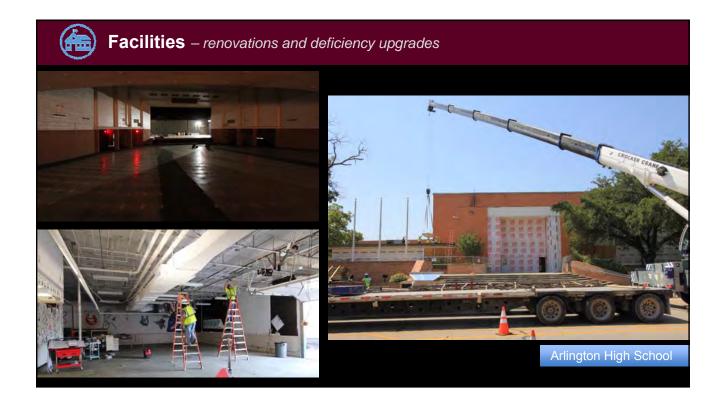

# **Summer Construction**

- Construction work on the 2014 Bond Program occurs year round
- Work is coordinated with campus principals & schedules
- 35 active construction sites in summer 2018
- Campuses will be prepared for operations mid-August

# Facilities