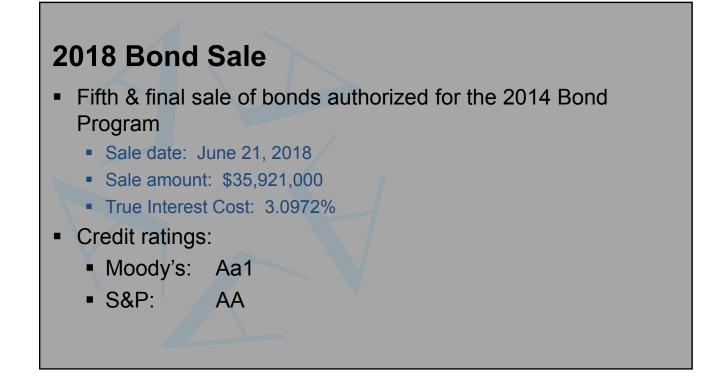

Bonds representing \$627,209,000 of voted authorization have been sold to date.

This action item calls for approval of the fifth and final sale of bonds authorized on May 10, 2014. The order presented for consideration will complete the sale of general obligation bonds using \$35,921,000 of the voted authorization from the May 2014 election. Attached is the draft order to sale bonds. Proceeds from this sale will be used for the following projects:

- Condition improvements (13 campuses and 12 district support facilities)
- New buses & white fleet vehicles
- Fine arts instruments & uniforms
- Security cameras
- Technology upgrades

<u>Update:</u> Pricing on the bonds will be negotiated with the underwriters on June 20, 2018, based on current market rates. A representative of Hilltop Securities will be on hand at the June 21, 2018 Board meeting to review the pricing.