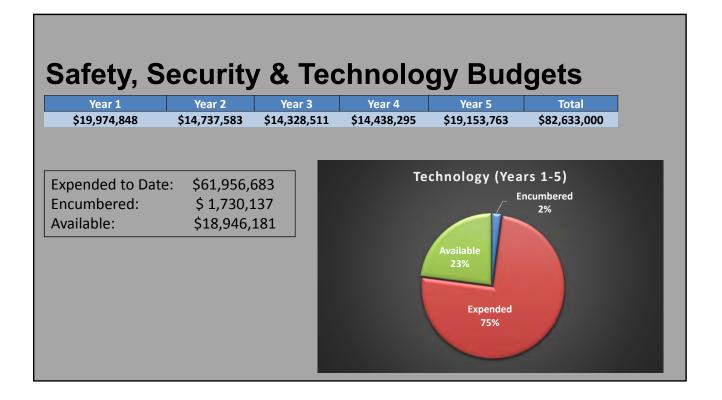

## Bond Program Financial Summary (Phases I - V)

|                                                 | Budget              | Encumbered         | Expended            | Available           |
|-------------------------------------------------|---------------------|--------------------|---------------------|---------------------|
| Facilities                                      | \$552,388,327       | \$75,490,620       | \$353,910,951       | \$122,986,757       |
| Fine Arts                                       | \$9,828,738         | \$1,716,526        | \$5,603,255         | \$2,508,957         |
| Safety, Security &<br>Technology                | \$82,633,000        | \$1,730,137        | \$61,956,683        | \$18,946,181        |
| Transportation                                  | <u>\$18,279,213</u> | <u>\$1,958,681</u> | <u>\$12,528,573</u> | <u>\$3,791,959</u>  |
| Totals                                          | \$663,129,278       | \$80,895,963       | \$433,999,462       | \$148,233,853       |
| Bond Issuance Costs                             |                     |                    |                     | (\$4,672,430)       |
| Interest, Additional<br>Proceeds & Other Income |                     |                    |                     | <u>\$12,873,661</u> |
| Total Available Funds                           |                     |                    |                     | \$156,435,084       |