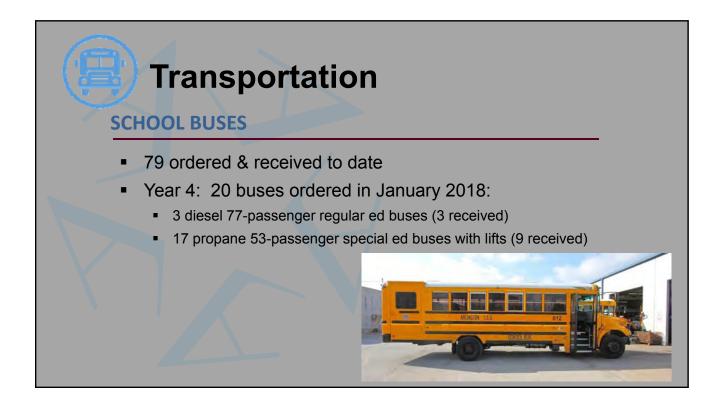

### WHITE FLEET

### Years 1-3: 100 vehicles purchased

- 80 replacements
- 20 additional vehicles
- Year 4: 25 replacements ordered
  - 11 received
  - 14 expected to be received by mid-September