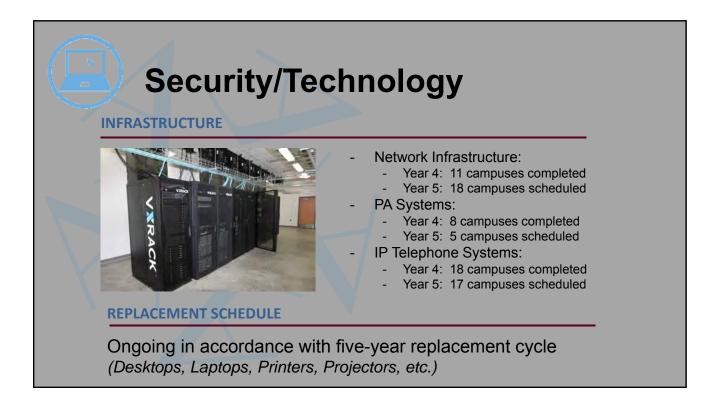

# Security/Technology

#### **Digital Signage**

- Campus needs assessment underway
- Project scheduled for fall of 2018-19
- Construction project support
- Technology installations & reinstallations

Printer consolidation project

- Year 4: 17 sites complete / 12 in process
- Year 5: all remaining campuses