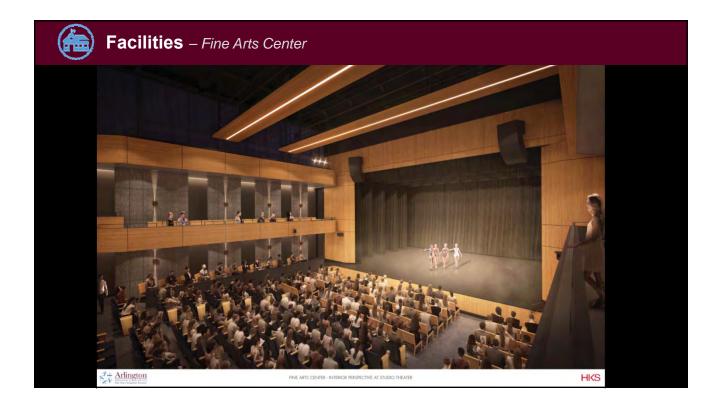

## Fine Arts Center Rim Bending for Steinway Spirio Grand Piano

\$135,000 donated by the Dan & Linda Dipert Family for a Steinway Spirio Grand Piano

7

# **Fine Arts & Athletics Complex**

- Aug. 2: Construction proposals received
- Sept. 6: Construction proposals scheduled for Board consideration
- Sept. 13: Groundbreaking Event