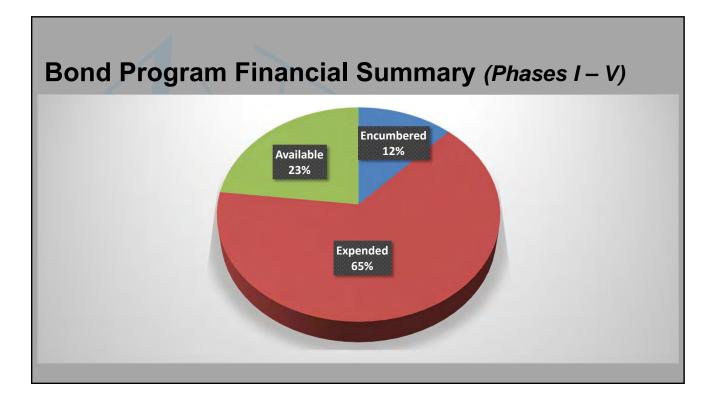

## Bond Program Financial Summary (Phases I - V)

|                                                 | Budget              | Encumbered         | Expended            | Available           |
|-------------------------------------------------|---------------------|--------------------|---------------------|---------------------|
| Facilities                                      | \$552,388,327       | \$75,490,620       | \$353,910,951       | \$122,986,757       |
| Fine Arts                                       | \$9,828,738         | \$1,716,526        | \$5,603,255         | \$2,508,957         |
| Safety, Security &<br>Technology                | \$82,633,000        | \$1,730,137        | \$61,956,683        | \$18,946,181        |
| Transportation                                  | <u>\$18,279,213</u> | <u>\$1,958,681</u> | <u>\$12,528,573</u> | <u>\$3,791,959</u>  |
| Totals                                          | \$663,129,278       | \$80,895,963       | \$433,999,462       | \$148,233,853       |
| Bond Issuance Costs                             |                     |                    |                     | (\$4,672,430)       |
| Interest, Additional<br>Proceeds & Other Income |                     |                    |                     | <u>\$12,873,661</u> |
| Total Available Funds                           |                     |                    |                     | \$156,435,084       |