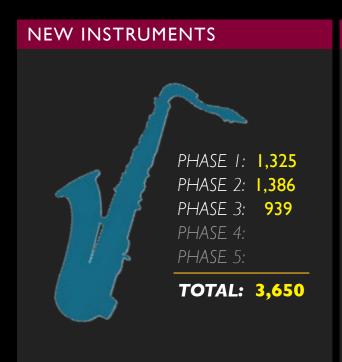

igh School
Seguin High School
Shackelford Junior High Track
Speer Elementary
Wimbish Elementary

**SEE ALL** 

CAMPUS PROJECTS STATUS\*

22 20 6 7 5 3

II AISD JUNIOR HIGHS

The number of projects is greater than the number of schools as some schools have multiple projects designed and executed at different times.

In Design





10 AISD HIGH SCHOOLS

Complete

In Construction













## SECURITY/TECHNOLOGY

## **CLASSROOM TECHNOLOGY STANDARDS**

A/V

П

S

Ц

AUDIO/VISUAL 61/73 schools complete

TEACHER 73/73 schools complete

STUDENT 73/73 schools complete with Chromebooks ELEMENTARY LIBRARY 53/53 schools complete

#### DISTRICT BANDWIDTH



#### NETWORK/WIRELESS UPGRADES AT EACH SCHOOL



#### SECURITY/TECH BOND BUDGET



#### **NEW SECURITY CAMERAS AT EACH SCHOOL**



































# TRANSPORTATION