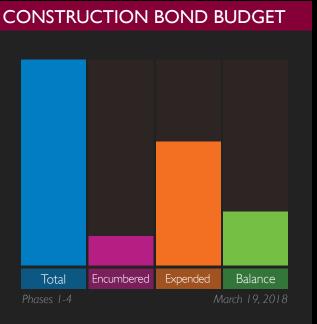

55 AISD ELEMENTARIES

In Future Phase



### **UNDER CONSTRUCTION**

Amos Elementary
Atherton Elementary
Berry Elementary
Crow Elementary
Dunn Elementary
Ellis Elementary
Gunn Junior High
Roark Elementary
Sam Houston High School
Seguin High School
Shackelford Junior High Track
Speer Elementary
Wimbish Elementary

**SEE ALL** 

CAMPUS PROJECTS STATUS\*

22 20 6 7 5 3

II AISD JUNIOR HIGHS

The number of projects is greater than the number of schools as some schools have multiple projects designed and executed at different times.

In Design





10 AISD HIGH SCHOOLS

Complete

In Construction













## SECURITY/TECHNOLOGY

## **CLASSROOM TECHNOLOGY STANDARDS**

A/V

П

S

Ц

AUDIO/VISUAL 61/73 schools complete

TEACHER 73/73 schools complete

STUDENT 73/73 schools complete with Chromebooks ELEMENTARY LIBRARY 53/53 schools complete

#### DISTRICT BANDWIDTH



#### NETWORK/WIRELESS UPGRADES AT EACH SCHOOL



#### SECURITY/TECH BOND BUDGET



#### **NEW SECURITY CAMERAS AT EACH SCHOOL**



































# TRANSPORTATION