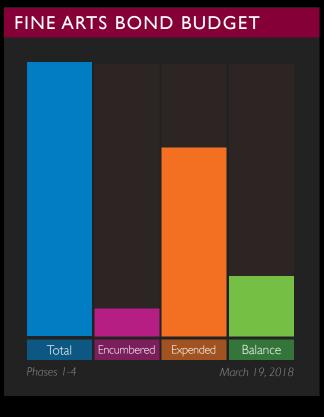

School
Seguin High School
Shackelford Junior High Track
Speer Elementary
Wimbish Elementary

**SEE ALL** 

CAMPUS PROJECTS STATUS\*

22 20 6 7 5 3

II AISD JUNIOR HIGHS

The number of projects is greater than the number of schools as some schools have multiple projects designed and executed at different times.

In Design





10 AISD HIGH SCHOOLS

Complete

In Construction













## SECURITY/TECHNOLOGY

## **CLASSROOM TECHNOLOGY STANDARDS**

A/V

П

S

Ц

AUDIO/VISUAL 61/73 schools complete

TEACHER 73/73 schools complete

STUDENT 73/73 schools complete with Chromebooks ELEMENTARY LIBRARY 53/53 schools complete

#### DISTRICT BANDWIDTH



#### NETWORK/WIRELESS UPGRADES AT EACH SCHOOL



#### SECURITY/TECH BOND BUDGET



#### **NEW SECURITY CAMERAS AT EACH SCHOOL**



































# TRANSPORTATION