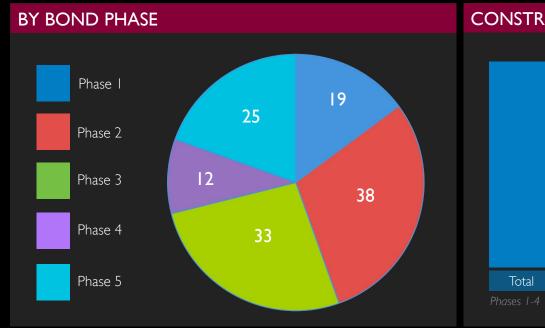

**SEE ALL** 

CAMPUS PROJECTS STATUS\*

22 20 6 7 5 3

II AISD JUNIOR HIGHS

The number of projects is greater than the number of schools as some schools have multiple projects designed and executed at different times.

In Design

10 AISD HIGH SCHOOLS

Complete

In Construction