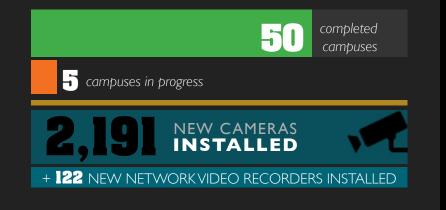

Sam Houston High School
Seguin High School
Shackelford Junior High Track
Speer Elementary
Wimbish Elementary

**SEE ALL** 

CAMPUS PROJECTS STATUS\*

22 20 6 7 5 3

II AISD JUNIOR HIGHS

The number of projects is greater than the number of schools as some schools have multiple projects designed and executed at different times.

In Design





10 AISD HIGH SCHOOLS

Complete

In Construction













## SECURITY/TECHNOLOGY

## **CLASSROOM TECHNOLOGY STANDARDS**

A/V

П

S

Ц

AUDIO/VISUAL 61/73 schools complete

TEACHER 73/73 schools complete

STUDENT 73/73 schools complete with Chromebooks ELEMENTARY LIBRARY 53/53 schools complete

#### DISTRICT BANDWIDTH



#### NETWORK/WIRELESS UPGRADES AT EACH SCHOOL



#### SECURITY/TECH BOND BUDGET



#### **NEW SECURITY CAMERAS AT EACH SCHOOL**



































# TRANSPORTATION