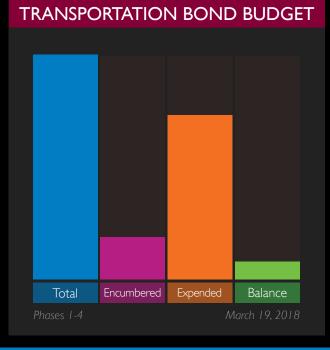

Junior High Track
Speer Elementary
Wimbish Elementary

**SEE ALL** 

CAMPUS PROJECTS STATUS\*

22 20 6 7 5 3

II AISD JUNIOR HIGHS

The number of projects is greater than the number of schools as some schools have multiple projects designed and executed at different times.

In Design





10 AISD HIGH SCHOOLS

Complete

In Construction













## SECURITY/TECHNOLOGY

## **CLASSROOM TECHNOLOGY STANDARDS**

A/V

П

S

Ц

AUDIO/VISUAL 61/73 schools complete

TEACHER 73/73 schools complete

STUDENT 73/73 schools complete with Chromebooks ELEMENTARY LIBRARY 53/53 schools complete

#### DISTRICT BANDWIDTH



#### NETWORK/WIRELESS UPGRADES AT EACH SCHOOL



#### SECURITY/TECH BOND BUDGET



#### **NEW SECURITY CAMERAS AT EACH SCHOOL**



































# TRANSPORTATION