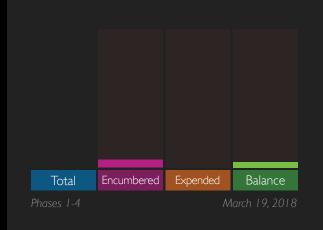

lis Elementary
Gunn Junior High
Roark Elementary
Sam Houston High School
Seguin High School
Shackelford Junior High Track
Speer Elementary
Wimbish Elementary

**SEE ALL** 

CAMPUS PROJECTS STATUS\*

22 20 6 7 5 3

II AISD JUNIOR HIGHS

The number of projects is greater than the number of schools as some schools have multiple projects designed and executed at different times.

In Design





10 AISD HIGH SCHOOLS

Complete

In Construction













## SECURITY/TECHNOLOGY

## **CLASSROOM TECHNOLOGY STANDARDS**

A/V

П

S

Ц

AUDIO/VISUAL 61/73 schools complete

TEACHER 73/73 schools complete

STUDENT 73/73 schools complete with Chromebooks ELEMENTARY LIBRARY 53/53 schools complete

#### DISTRICT BANDWIDTH



#### NETWORK/WIRELESS UPGRADES AT EACH SCHOOL



#### SECURITY/TECH BOND BUDGET



#### **NEW SECURITY CAMERAS AT EACH SCHOOL**



































# TRANSPORTATION