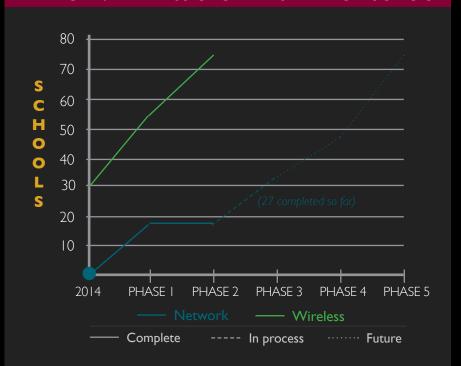

Crow Elementary
Dunn Elementary
Ellis Elementary
Gunn Junior High
Roark Elementary
Sam Houston High School
Seguin High School
Shackelford Junior High Track
Speer Elementary
Wimbish Elementary

**SEE ALL** 

CAMPUS PROJECTS STATUS\*

22 20 6 7 5 3

II AISD JUNIOR HIGHS

The number of projects is greater than the number of schools as some schools have multiple projects designed and executed at different times.

In Design





10 AISD HIGH SCHOOLS

Complete

In Construction













## SECURITY/TECHNOLOGY

## **CLASSROOM TECHNOLOGY STANDARDS**

A/V

П

S

Ц

AUDIO/VISUAL 61/73 schools complete

TEACHER 73/73 schools complete

STUDENT 73/73 schools complete with Chromebooks ELEMENTARY LIBRARY 53/53 schools complete

#### DISTRICT BANDWIDTH



#### NETWORK/WIRELESS UPGRADES AT EACH SCHOOL



#### SECURITY/TECH BOND BUDGET



#### **NEW SECURITY CAMERAS AT EACH SCHOOL**



































# TRANSPORTATION