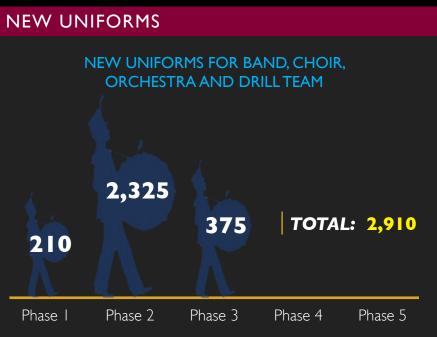

h School
Seguin High School
Shackelford Junior High Track
Speer Elementary
Wimbish Elementary

**SEE ALL** 

CAMPUS PROJECTS STATUS\*

22 20 6 7 5 3

II AISD JUNIOR HIGHS

The number of projects is greater than the number of schools as some schools have multiple projects designed and executed at different times.

In Design





10 AISD HIGH SCHOOLS

Complete

In Construction













## SECURITY/TECHNOLOGY

## **CLASSROOM TECHNOLOGY STANDARDS**

A/V

П

S

Ц

AUDIO/VISUAL 61/73 schools complete

TEACHER 73/73 schools complete

STUDENT 73/73 schools complete with Chromebooks ELEMENTARY LIBRARY 53/53 schools complete

#### DISTRICT BANDWIDTH



#### NETWORK/WIRELESS UPGRADES AT EACH SCHOOL



#### SECURITY/TECH BOND BUDGET



#### **NEW SECURITY CAMERAS AT EACH SCHOOL**



































# TRANSPORTATION