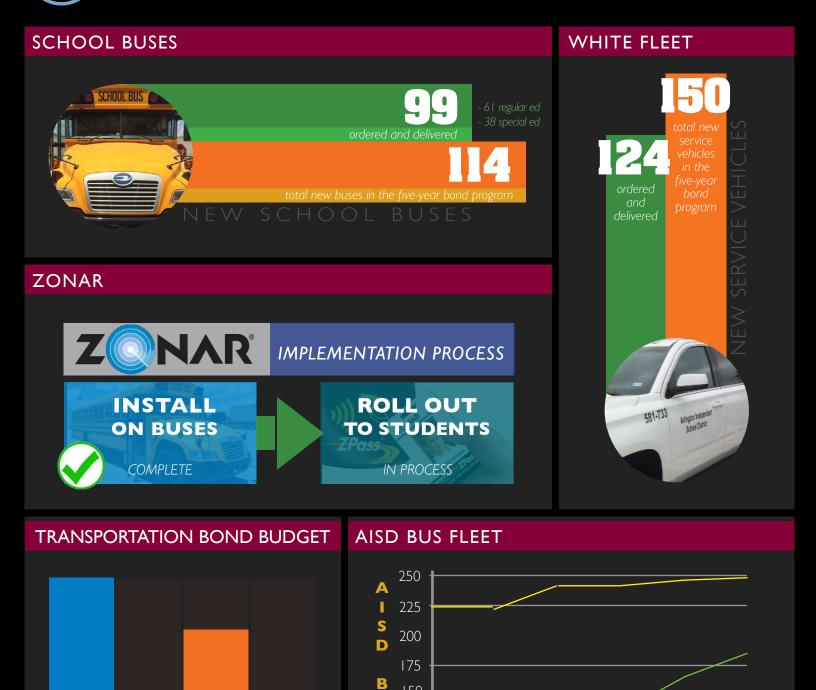

## TRANSPORTATION

Visit www.aisd.net/bond for more information on the bond.

150

125

100

2013-14

**Total Buses** 

2014-15