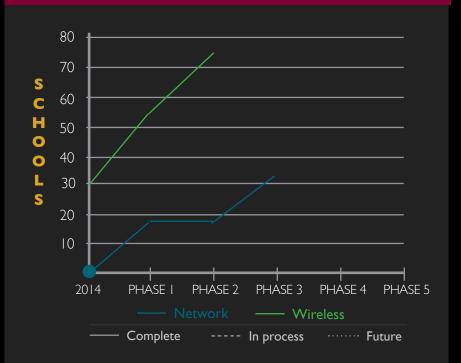

or High
Boles Junior High
Bowie High School
Carter Junior High
Crow Elementary
Goodman Elementary
Kooken Education Center
Lamar High School
Larson Elementary
Wood Elementary

**SEE ALL** 

**CAMPUS PROJECTS STATUS\* 53** 14 16 5 2 П 0 0 0 AISD ELEMENTARIES AISD JUNIOR HIGHS **AISD HIGH SCHOOLS** In Future Phase In Construction Complete In Design

The number of projects is greater than the number of schools as some schools have multiple projects designed and executed at different times.

















# SECURITY/TECHNOLOGY

### **CLASSROOM TECHNOLOGY STANDARDS**

A/V

П

S

L

AUDIO/VISUAL 74/75 schools complete TEACHER
75/75 schools complete

STUDENT 75/75 schools complete

ELEMENTARY LIBRARY 53/53 schools complete

### DISTRICT BANDWIDTH



### NETWORK/WIRELESS UPGRADES AT EACH SCHOOL



### SECURITY/TECH BOND BUDGET



### **NEW SECURITY CAMERAS AT EACH SCHOOL**



















# Total Encumbered Expended Balance Phases 1-5 March 27, 2019















## TRANSPORTATION