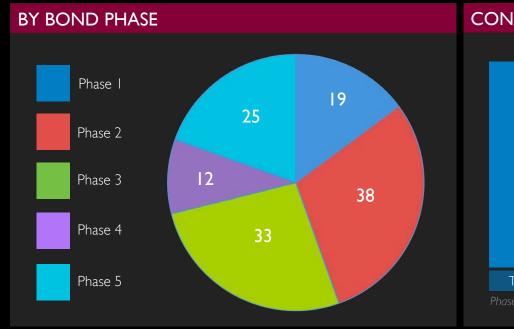

**SEE ALL** 

**CAMPUS PROJECTS STATUS\* 53** 14 16 5 2 П 0 0 0 AISD ELEMENTARIES AISD JUNIOR HIGHS **AISD HIGH SCHOOLS** In Future Phase In Construction Complete In Design

The number of projects is greater than the number of schools as some schools have multiple projects designed and executed at different times.