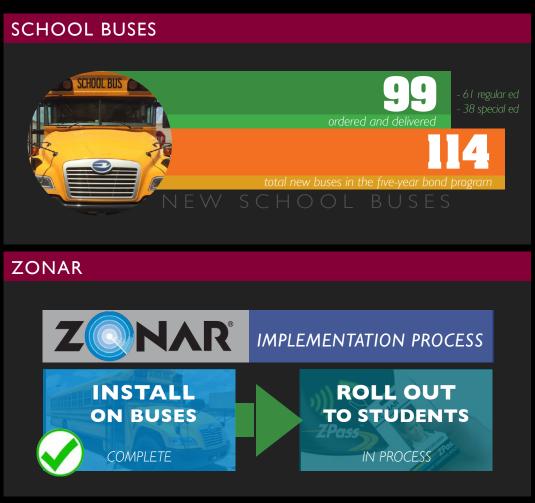

PUS PROJECTS STATUS\* 53** 14 16 5 2 П 0 0 0 AISD ELEMENTARIES AISD JUNIOR HIGHS **AISD HIGH SCHOOLS** In Future Phase In Construction Complete In Design

The number of projects is greater than the number of schools as some schools have multiple projects designed and executed at different times.

















# SECURITY/TECHNOLOGY

### **CLASSROOM TECHNOLOGY STANDARDS**

A/V

П

S

L

AUDIO/VISUAL 74/75 schools complete TEACHER
75/75 schools complete

STUDENT 75/75 schools complete

ELEMENTARY LIBRARY 53/53 schools complete

### DISTRICT BANDWIDTH



### NETWORK/WIRELESS UPGRADES AT EACH SCHOOL



### SECURITY/TECH BOND BUDGET



### **NEW SECURITY CAMERAS AT EACH SCHOOL**



















# Total Encumbered Expended Balance Phases 1-5 March 27, 2019















## TRANSPORTATION