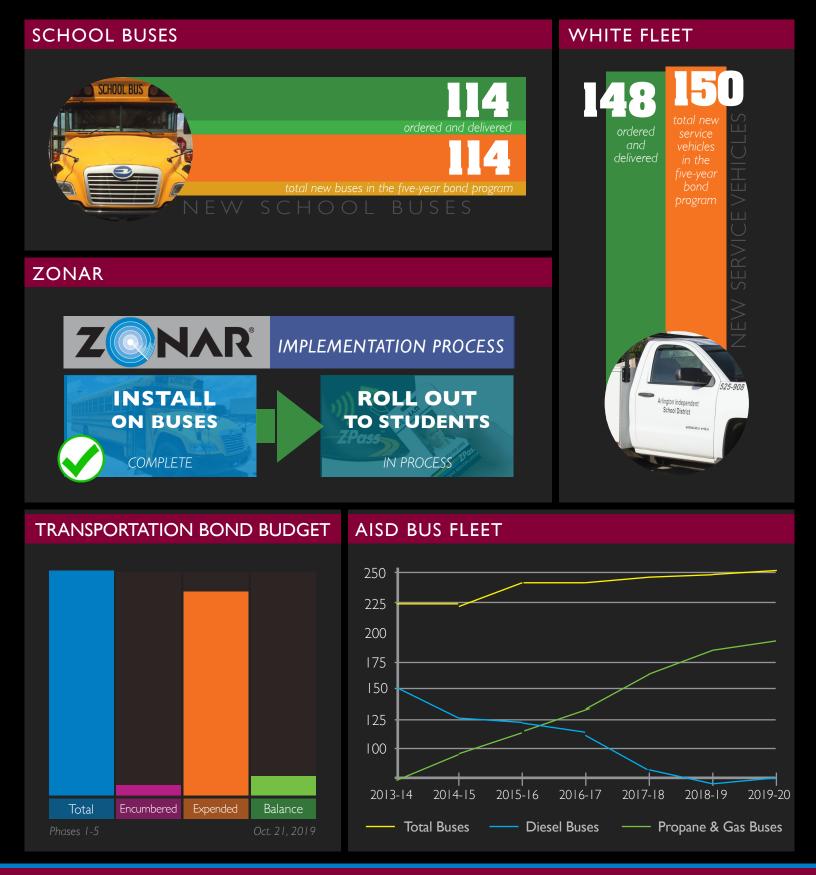

mber of schools as some schools have multiple projects designed and executed at different times.



## BOND 2014 November 2019 Dashboard

Arlington INDEPENDENT SCHOOL DISTRICT More Than a Remarkable Education



SEC/TECHNOLOGY

TRANSPORTATION

## SECURITY/TECHNOLOGY

## CLASSROOM TECHNOLOGY STANDARDS



AUDIO/VISUAL 75/75 schools complete TEACHER 75/75 schools complete STUDENT 75/75 schools complete ELEMENTARY LIBRARY 53/53 schools complete

#### DISTRICT BANDWIDTH



#### NETWORK/WIRELESS UPGRADES AT EACH SCHOOL



SECURITY/TECH BOND BUDGET

NEW SECURITY CAMERAS AT EACH SCHOOL





## **BOND 2014** November 2019 Dashboard





SEC/TECHNOLOGY



TRANSPORTATION

# **FINE ARTS**



### **BOND 2014** November 2019 Dashboard



**FACILITIES** 

SEC/TECHNOLOGY

😥 FINE ARTS

TRANSPORTATION

#