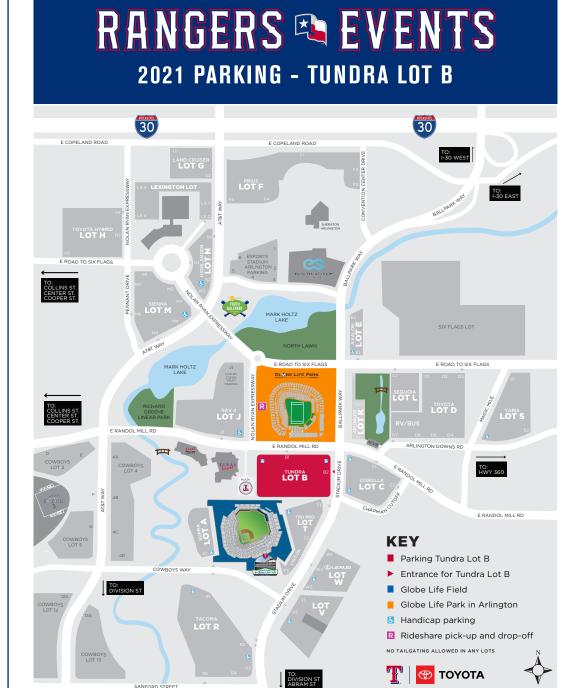

## FROM FORT WORTH ON INTERSTATE 30

Travel east on I-30 and exit at Baird Farm Road/Ballpark Way/Legends Way (Exit 28). Continue on the access road (Copeland Rd) until you reach the third traffic light. At the traffic light, turn right on Convention Center Drive. At the next traffic light, turn right on Ballpark Way and continue onto Stadium Drive. Parking Tundra Lot B will be on the right-hand side.

## FROM DALLAS ON INTERSTATE 30

Travel west on I-30 and exit at Ballpark Way (Exit 29S). Continue to the right on Ballpark Way. Globe Life Park in Arlington will be on your right-hand side. Continue onto Stadium Drive. Parking Tundra Lot B will be on the right-hand side.

## FROM DFW AIRPORT

Travel south on HWY 360 and exit at Ave K/Brown Blvd/Ave J. Turn right on Brown Blvd. Turn left onto Ballpark Way. Cross over I-30 and continue on Ballpark Way, passing the E Sports Stadium Arlington and Sheraton Arlington Hotel. Globe Life Park in Arlington will be on your right-hand side. Continue onto Stadium Drive. Parking Tundra Lot B will be on the right-hand side.

## FROM INTERSTATE 20 (FROM DALLAS/FORT WORTH)

Whether traveling east or west on I-20, exit on HWY 360 and go north. From HWY 360, take the exit toward Abram St. Follow the access road (S Watson Rd) until you reach E Randol Mill Rd and turn left. Turn left onto Stadium Drive. Parking Tundra Lot B will be on the right-hand side.