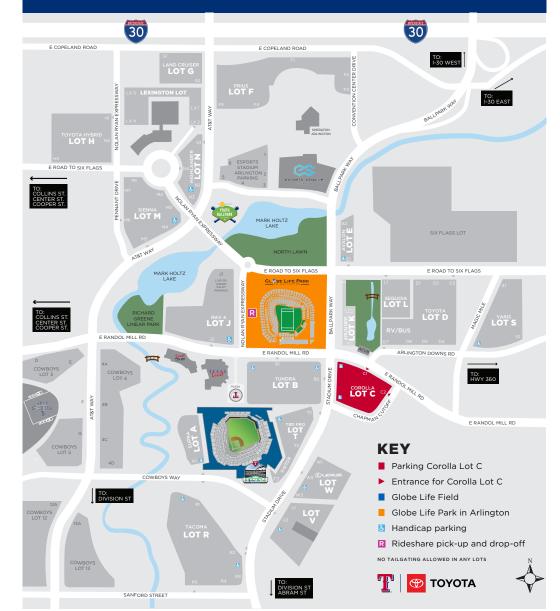

### FROM FORT WORTH ON INTERSTATE 30

Travel east on I-30 and exit at Baird Farm Road/Ballpark Way/Legends Way (Exit 28). Continue on the access road (Copeland Rd) until you reach the third traffic light. At the traffic light, turn right on Convention Center Drive. At the next traffic light, turn right on Ballpark Way and then left on E Randol Mill Road. Entrance to parking Corolla Lot C will be on the right-hand side.

#### **FROM DALLAS ON INTERSTATE 30**

Travel west on I-30 and exit at Ballpark Way (Exit 29S). Continue to the right on Ballpark Way. Globe Life Park in Arlington will be on your right-hand side. Turn left on E Randol Mill Road. Entrance to parking Corolla Lot C will be on the right-hand side.

#### **FROM DFW AIRPORT**

Travel south on HWY 360 and exit at Ave K/Brown Blvd/ Ave J. Turn right on Brown Blvd. Turn left onto Ballpark Way. Cross over I-30 and continue on Ballpark Way, passing the E Sports Stadium Arlington and Sheraton Arlington Hotel. Globe Life Park in Arlington will be on your right-hand side. Turn left on E Randol Mill Road. Entrance to parking Corolla Lot C will be on the right-hand side.

## FROM INTERSTATE 20 (FROM DALLAS/FORT WORTH)

Whether traveling east or west on I-20, exit on HWY 360 and go north. From HWY 360, take the exit toward Abram St. Follow the access road (S Watson Rd) until you reach E Randol Mill Rd and turn left. Entrance to parking Corolla Lot C will be on the left-hand side.