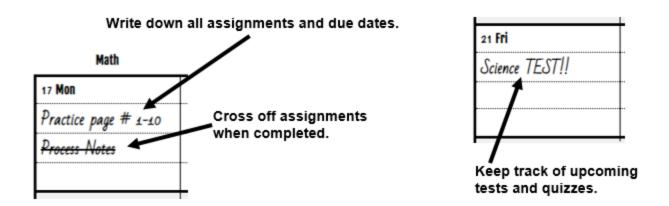

# **USING YOUR PLANNER** -

Do the most difficult work first.
Avoid distractions while working.

| WEEKLY  |  |
|---------|--|
| GOALS ☆ |  |

| Math          | Elective | Science | Elective |
|---------------|----------|---------|----------|
| 15 Mon        |          |         |          |
|               |          |         |          |
|               |          |         |          |
|               |          |         |          |
| 16 Tue        |          |         |          |
|               |          |         |          |
|               |          |         |          |
|               |          |         |          |
| 17 Wed        |          |         |          |
|               |          |         |          |
|               |          |         |          |
|               |          |         |          |
| 18 Thurs      |          |         |          |
|               |          |         |          |
|               |          |         |          |
|               |          |         |          |
| 19 <b>Fri</b> |          |         |          |
|               |          |         |          |
|               |          |         |          |
|               |          |         |          |
|               |          |         |          |
|               |          |         |          |
|               |          |         |          |