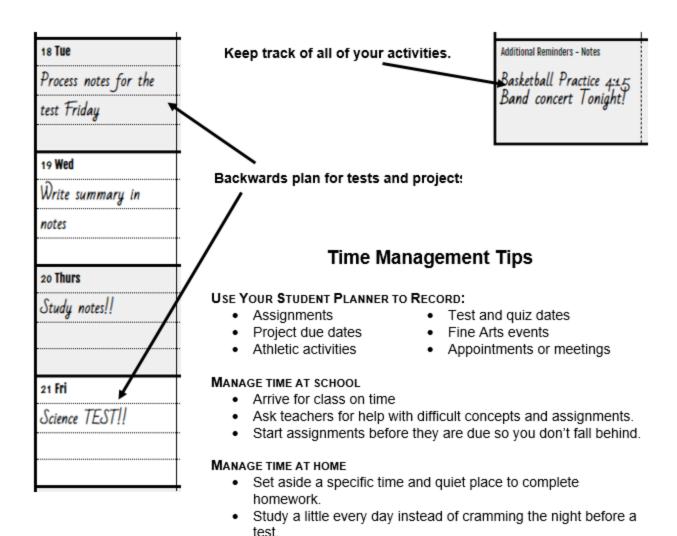

# **USING YOUR PLANNER** -

Do the most difficult work first.
Avoid distractions while working.

| WEEKLY  |  |
|---------|--|
| GOALS ☆ |  |

| Math          | Elective | Science | Elective |
|---------------|----------|---------|----------|
| 15 Mon        |          |         |          |
|               |          |         |          |
|               |          |         |          |
|               |          |         |          |
| 16 Tue        |          |         |          |
|               |          |         |          |
|               |          |         |          |
|               |          |         |          |
| 17 Wed        |          |         |          |
|               |          |         |          |
|               |          |         |          |
|               |          |         |          |
| 18 Thurs      |          |         |          |
|               |          |         |          |
|               |          |         |          |
|               |          |         |          |
| 19 <b>Fri</b> |          |         |          |
|               |          |         |          |
|               |          |         |          |
|               |          |         |          |
|               |          |         |          |
|               |          |         |          |
|               |          |         |          |