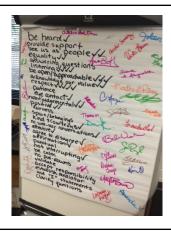

# **Social Contract**

- ★ One of the key pieces to Ousley's classroom culture
- ★ Built on 4 basic questions:
  - 1. How do you want to be treated by the teacher?
  - 2. How do you want to be treated by each other?
  - 3. How do you think the teacher wants to be treated by you?
  - 4. How do you want to treat each other when there is conflict?