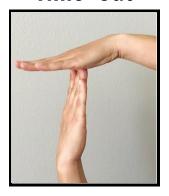

# **Campus Hand Signals**

\*These signals are used in all common areas and in the classrooms.

### Time-Out

- ★ Non-verbal signal to gain attention
- ★ Students mimic signal to let other know it's time to be quiet or come back together