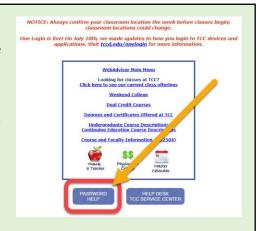

<u>Note</u>: Your TCC email address is likely your <u>firstname.lastname@my.tccd.edu</u>. If you have a more common name, your username may include three numbers after your last name.

- ➤ Your default password is: Tcc + your 7-digit TCC student ID number + your 6-digit date of birth. For example, if your TCC ID # is 1234567 and your birthday is January 1, 2001, your TCC default password would be: Tcc1234567010101.
- If you can't find the welcome email you received from TCC when you applied with your TCC username, click on Password Help at the bottom of the main WebAdvisor screen.
- Click What's my user name?
- Enter your last name and EITHER your full social security number OR Colleague (TCC) ID Number. Click Submit.