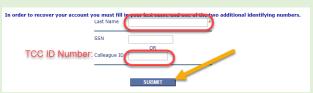

<u>Note</u>: Your TCC email address is likely your <u>firstname.lastname@my.tccd.edu</u>. If you have a more common name, your username may include three numbers after your last name.

- ➤ Your default password is: Tcc + your 7-digit TCC student ID number + your 6-digit date of birth. For example, if your TCC ID # is 1234567 and your birthday is January 1, 2001, your TCC default password would be: Tcc1234567010101.
- If you can't find the welcome email you received from TCC when you applied with your TCC username, click on Password Help at the bottom of the main WebAdvisor screen.
- Click What's my user name?
- Enter your last name and EITHER your full social security number OR Colleague (TCC) ID Number. Click Submit.