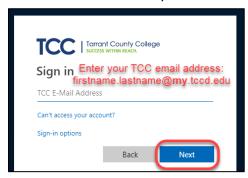

## How to Login to TCC's WebAdvisor Portal

1. Go to TCC's WebAdvisor website: wa.tccd.edu and click log in:

2. Log in with **your TCC email address**, which can be found in your welcome email from TCC, and your **default password**.

<u>Note</u>: Your TCC email address is likely your <u>firstname.lastname@my.tccd.edu</u>. If you have a more common name, your username may include three numbers after your last name.

- ➤ Your default password is: Tcc + your 7-digit TCC student ID number + your 6-digit date of birth. For example, if your TCC ID # is 1234567 and your birthday is January 1, 2001, your TCC default password would be: Tcc1234567010101.
- If you can't find the welcome email you received from TCC when you applied with your TCC username, click on Password Help at the bottom of the main WebAdvisor screen.
- Click What's my user name?
- Enter your last name and EITHER your full social security number OR Colleague (TCC) ID Number. Click Submit.