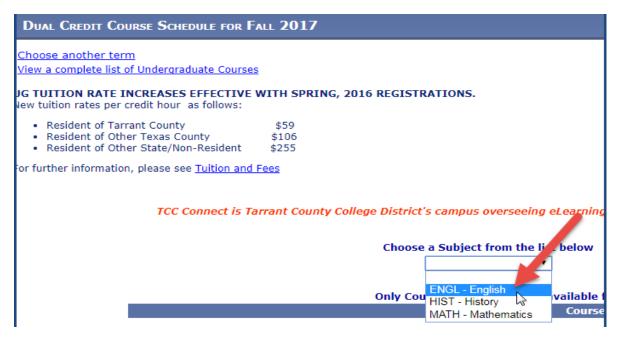

#### Dual Credit Courses by Term

<u>View Dual Credit courses for 2017FL - Fall 2017</u> <u>View Dual Credit courses for 2018SP - Spring 2018</u>

View All Sections