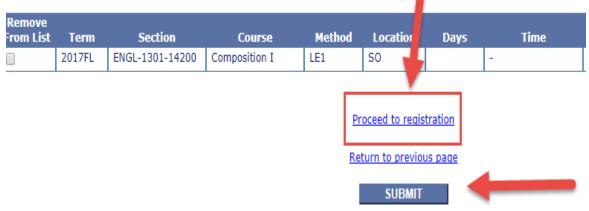

#### Click "Proceed to registration"

The following sections are **a** your preferred list:

You may REMOVE sections from your preferred list by clicking the Remove Checkbox and then clic