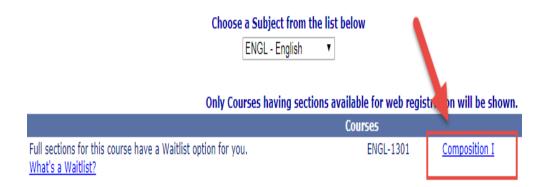

#### Click the section

Dual Credit section information is provided by your high school counselor and may fall in one of the following areas:

ENGL 1301/1302; HIST 1301/1302; GOVT 2305; ECON 2301; PSYC 2301; SOCI 1301