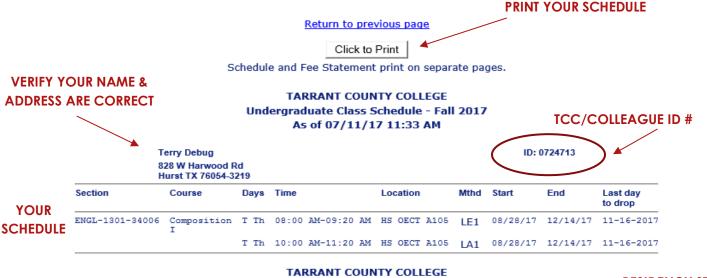

#### **Review your Registration Results:**

## **Registration Results**

PRINT THIS PAGE FOR YOUR RECORDS.

If you have dropped a section, please <u>click here</u> to complete a survey. Your input will help us better support your

Courses not paid by the payment due date will be dropped.

To check your schedule and verify your information, return to the Main Menu and click "Schedule and Fee Statement"