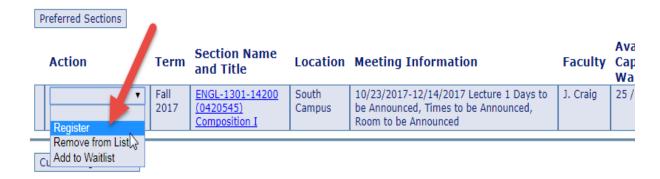

provided by your high school counselor and may fall in one of the following areas:

ENGL 1301/1302; HIST 1301/1302; GOVT 2305; ECON 2301; PSYC 2301; SOCI 1301







#### Check the section(s) that you want to add to your preferred list, and click SUBMIT

Dates in red indicate the section has special dates that do not coincide with the regular term dates. Term dates are: 08-28-17 - 12-14-17. Only courses available for registration will be shown. Click the Section Link (if available) to view the Instructor's Class Requirements



#### Click "Proceed to registration"

The following sections are **a** your preferred list:

You may REMOVE sections from your preferred list by clicking the Remove Checkbox and then clic









#### Click "Register" from the drop down menu. Then click "Submit"



#### **Review your Registration Results:**

## **Registration Results**

PRINT THIS PAGE FOR YOUR RECORDS.

If you have dropped a section, please <u>click here</u> to complete a survey. Your input will help us better support your

Courses not paid by the payment due date will be dropped.

Click here for Undergraduate (UG) and Community and Industry Education(CIE) payment due da

ENGL-1301-14200 - ENGL-1301-14200: Other Restrictions include: FL8W2 - FL - 2nd 8 Wk - 8 Hr Limit. The following request(s) have been processed: Pass/ Section Name and **Location Meeting Information** Term Status Fail/ Title Audit Fall Registered for ENGL-1301-14200 South 10/23/2017-12/14/2017 Lecture 1 Days to be (0420545) Composition 2017 Announced, Times to be Announced, Room to this section Campus

TCCD tuiti