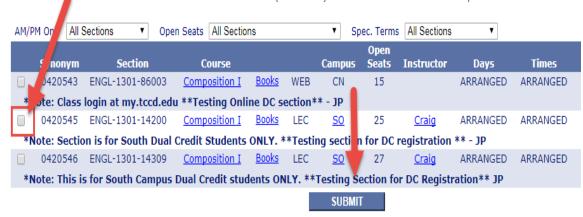

#### Check the section(s) that you want to add to your preferred list, and click SUBMIT

Dates in red indicate the section has special dates that do not coincide with the regular term dates. Term dates are: 08-28-17 - 12-14-17. Only courses available for registration will be shown. Click the Section Link (if available) to view the Instructor's Class Requirements