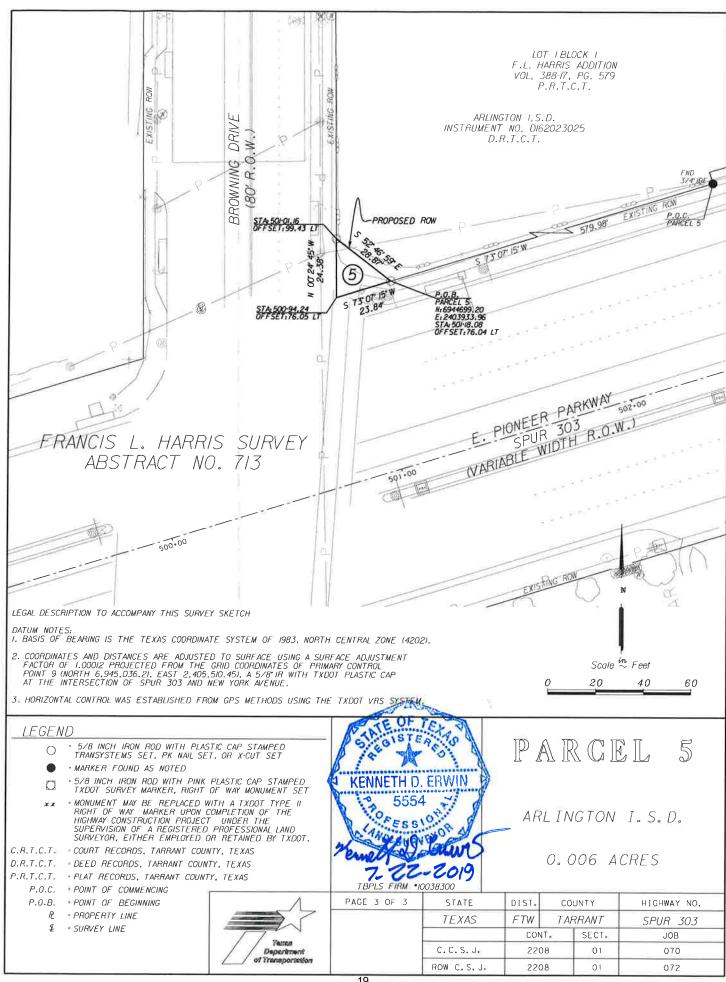

#### **EXHIBIT A**

COUNTY: TARRANT HIGHWAY: SPUR 303

STA. 500+94.24 TO STA. 501+18.08

CONST. C.S.J.: 2208-01-070 R.O.W.C.S.J.: 2208-01-072 PAGE 1 of 3 JUNE 12, 2019

REV. DATE: JULY 22, 2019

## DESCRIPTION FOR PARCEL 5

**Being** 279 square feet (0.006 acres) of land, more or less, situated in the County of Tarrant, State of Texas, and being in the Francis L. Harris Survey, Abstract Number 713, more particularly part of a tract of land described by deed to ARLINGTON I.S.D., recorded in Instrument Number D162023025, Deed Records, Tarrant County, Texas (D.R.T.C.T.), further described as Lot 1, Block 1 F.L. Harris Addition, an addition to the City of Arlington, Tarrant County, Texas, recorded in Volume 388-17, Page 579, Plat Records, Tarrant County, Texas (P.R.T.C.T.), and being more particularly described by metes and bounds as follows:

**COMMENCING** at a 3/4 inch iron rod found in the south line of said Lot 1, same being the existing north right-of-way line of Spur 303 (a variable width right-of-way);

**THENCE** South 73° 07' 15" West, along the south line of Lot 1 and said existing north right-of-way line of Spur 303, a distance of 579.98 feet to a chiseled plus set at the intersection of the proposed north right-of-way line of Spur 303 at the most easterly corner of tract herein described and being the **POINT OF BEGINNING** at station 501+18.08, 76.04 feet left of Spur 303 centerline and having Texas Coordinate System of 1983, North Central Zone (4202) surface coordinates of North 6,944,699.20, East 2,403,933.96 adjusted using the TxDOT Tarrant County surface adjustment factor of 1.00012;

- (1) **THENCE** South 73° 07' 15" West, continuing along the south line of Lot 1 and said existing north right-of-way line of Spur 303, a distance of 23.84 feet to the most southerly corner of tract herein described, same being the southwest corner of said Lot 1 and being at the intersection of the existing north right-of-way line of Spur 303 and Browning Drive (80 foot right-of-way);
- (2) **THENCE** North 00° 24' 45" West, along the west line of said Lot 1 and the existing east right-of-way line of Browning Drive, a distance of 24.38 feet to a 5/8 inch iron rod with pink plastic cap stamped TxDOT survey marker set in the proposed north right-of-way line of Spur 303, being the most northerly corner of tract herein described;
- (3) **THENCE** South 52° 46' 59" East, along the said proposed north right-of-way line of Spur 303, a distance of 28.87 feet to **POINT OF BEGINNING**, containing 279 square feet (0.006 acres), more or less.