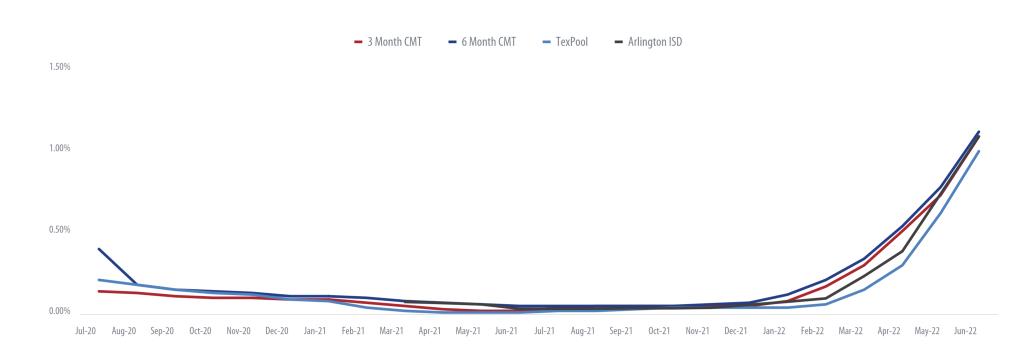

#### **DISCUSSION:**

A. Financial Update (pg. 11)

This page intentionally left blank.

| Meeting Date:                        | August 4, 2022                                     |              |               | Discussion Item                                   |
|--------------------------------------|----------------------------------------------------|--------------|---------------|---------------------------------------------------|
| Subject:                             | Financial Update                                   |              |               |                                                   |
|                                      |                                                    |              |               |                                                   |
| Purpose:                             |                                                    |              |               |                                                   |
|                                      | pard of Trustees with a febt service fund, and th  |              |               | erating fund, the capital                         |
|                                      |                                                    |              |               |                                                   |
|                                      |                                                    |              |               |                                                   |
| Background:                          |                                                    |              |               |                                                   |
|                                      | al update provides to th<br>decisions about goals, |              |               | o assist board members in allow for transparency. |
|                                      |                                                    |              |               |                                                   |
|                                      |                                                    |              |               |                                                   |
|                                      |                                                    |              |               |                                                   |
|                                      |                                                    |              |               |                                                   |
|                                      |                                                    |              | . 4 /         | 1                                                 |
| Submitted to:                        |                                                    | Submitted by | W////         | 1                                                 |
| Board of Trustee<br>Arlington Indepe | es<br>Indent School District                       | Prepared by: | Darla Moss    |                                                   |
|                                      |                                                    | Date:        | July 26, 2022 |                                                   |