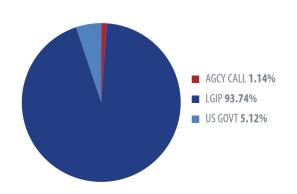

come            | \$803,883.20          |
| Net Amortization/Accretion | (\$7,747.33)          |
| Realized Gain/Loss         | \$0.00                |
| Net Income                 | \$796,135.87          |

#### Portfolio Characteristics

|                             | Prior<br>31 May-22 | Current<br>30 Jun-22 |
|-----------------------------|--------------------|----------------------|
| Yield to Maturity           | 0.738%             | 1.091%               |
| Yield to Worst              | 0.738%             | 1.091%               |
| Years to Final Maturity     | 0.03               | 0.03                 |
| Years to Effective Maturity | 0.03               | 0.03                 |
| Duration                    | 0.53               | 0.44                 |

#### **Asset Allocation**



#### **Transaction Summary**

| Transaction Type | Quantity | Principal | Interest | Total Amount | Realized Gain/Loss |
|------------------|----------|-----------|----------|--------------|--------------------|



#### Portfolio Overview

#### Maturity Distribution by Security Type



#### Top Ten Holdings

| Issuer                                   | Allocation |
|------------------------------------------|------------|
| LOGIC                                    | 48.56%     |
| LONESTRCRP                               | 22.71%     |
| LONESTRGOV                               | 21.84%     |
| United States Department of The Treasury | 5.12%      |
| Federal Home Loan Banks                  | 1.14%      |
| TEXPOOL                                  | 0.63%      |

#### Maturity Distribut