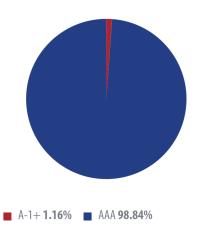

,757,436.74 | 93.58%               |
| Short Term Rating Distribution                               |                |                      |
| A-1+                                                         | 9,987,857.01   | 1.16%                |
| Total Short Term Rating Distribution                         | 9,987,857.01   | 1.16%                |
| Long Term Rating Distribution                                |                |                      |
| AAA                                                          | 45,076,483.83  | 5.25%                |
| Total Long Term Rating Distribution                          | 45,076,483.83  | 5.25%                |
| Portfolio Total                                              | 857,821,777.58 | 100.00%              |

#### Allocation by Rating





## Benchmark Comparison



#### Yield Overview

|               | Jun-20 | Jul-2 | 0 Aug-20 | Sep-20 | Oct-20 | Nov-20 | Dec-20 | Jan-21 | Feb-21 | Mar-21 | Apr-21 | May-21 | Jun-21 | Jul-21 | Aug-21 | Sep-21 | Oct-21 | Nov-21 | Dec-21 | Jan-22 | Feb-22 | Mar-22 | Apr-22 N | May-22 |
|---------------|--------|-------|----------|--------|--------|--------|--------|--------|--------|--------|--------|--------|--------|--------|--------|--------|--------|--------|--------|--------|--------|--------|----------|--------|
| 3 Month CMT   | 0.14   | 0.1   | 4 0.13   | 0.11   | 0.10   | 0.10   | 0.09   | 0.09   | 0.07   | 0.05   | 0.03   | 0.02   | 0.02   | 0.04   | 0.05   | 0.05   | 0.05   | 0.05   | 0.05   | 0.08   | 0.17   | 0.30   | 0.51     | 0.73   |
| 6 Month CMT   | 0.64   | 0.4   | 0.