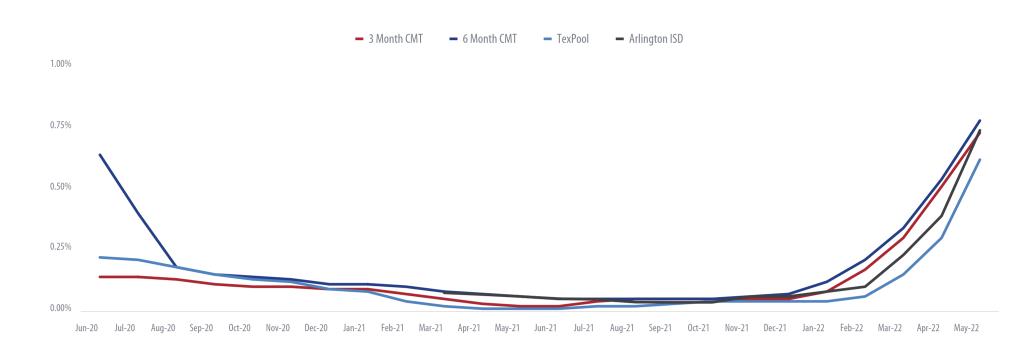

|
| Short Term Rating Distribution                               |                |                      |
| A-1+                                                         | 9,987,857.01   | 1.16%                |
| Total Short Term Rating Distribution                         | 9,987,857.01   | 1.16%                |
| Long Term Rating Distribution                                |                |                      |
| AAA                                                          | 45,076,483.83  | 5.25%                |
| Total Long Term Rating Distribution                          | 45,076,483.83  | 5.25%                |
| Portfolio Total                                              | 857,821,777.58 | 100.00%              |

#### Allocation by Rating





## Benchmark Comparison



#### Yield Overview

|               | Jun-20 | Jul-2 | 0 Aug-20 | Sep-20 | Oct-20 | Nov-20 | Dec-20 | Jan-21 | Feb-21 | Mar-21 | Apr-21 | May-21 | Jun-21 | Jul-21 | Aug-21 | Sep-21 | Oct-21 | Nov-21 | Dec-21 | Jan-22 | Feb-22 | Mar-22 | Apr-22 N | May-22 |
|---------------|--------|-------|----------|--------|--------|--------|--------|--------|--------|--------|--------|--------|--------|--------|--------|--------|--------|--------|--------|--------|--------|--------|----------|--------|
| 3 Month CMT   | 0.14   | 0.1   | 4 0.13   | 0.11   | 0.10   | 0.10   | 0.09   | 0.09   | 0.07   | 0.05   | 0.03   | 0.02   | 0.02   | 0.04   | 0.05   | 0.05   | 0.05   | 0.05   | 0.05   | 0.08   | 0.17   | 0.30   | 0.51     | 0.73   |
| 6 Month CMT   | 0.64   | 0.4   | 0.18     | 0.15   | 0.14   | 0.