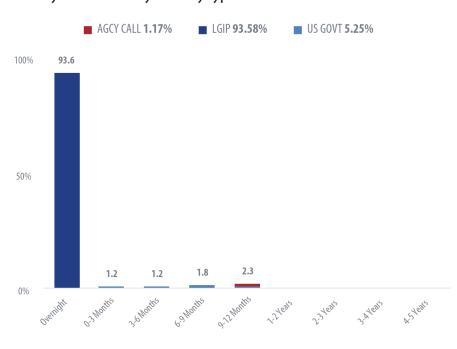

This page intentionally left blank.

| Meeting Date:                        | August 4, 2022                                     |              |               | Discussion Item                                   |
|--------------------------------------|----------------------------------------------------|--------------|---------------|---------------------------------------------------|
| Subject:                             | Financial Update                                   |              |               |                                                   |
|                                      |                                                    |              |               |                                                   |
| Purpose:                             |                                                    |              |               |                                                   |
|                                      | pard of Trustees with a febt service fund, and th  |              |               | erating fund, the capital                         |
|                                      |                                                    |              |               |                                                   |
|                                      |                                                    |              |               |                                                   |
| Background:                          |                                                    |              |               |                                                   |
|                                      | al update provides to th<br>decisions about goals, |              |               | o assist board members in allow for transparency. |
|                                      |                                                    |              |               |                                                   |
|                                      |                                                    |              |               |                                                   |
|                                      |                                                    |              |               |                                                   |
|                                      |                                                    |              |               |                                                   |
|                                      |                                                    |              | . 4 /         | 1                                                 |
| Submitted to:                        |                                                    | Submitted by | W////         | 1                                                 |
| Board of Trustee<br>Arlington Indepe | es<br>Indent School District                       | Prepared by: | Darla Moss    |                                                   |
|                                      |                                                    | Date:        | July 26, 2022 |                                                   |