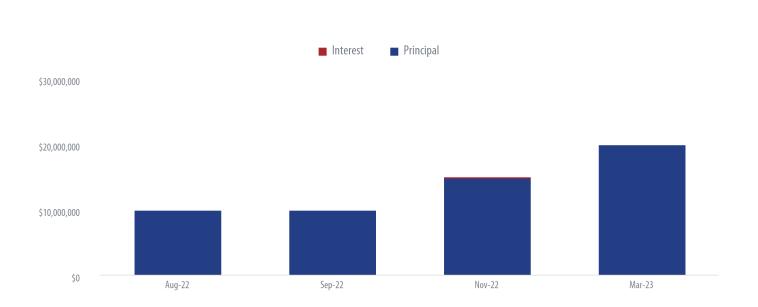

3/31/23  | 6,250.00   |               | 6,250.00      |
| 91282CBU4                  | UNITED STATES TREASURY 0.125 03/31/2023 | 03/31/23  |            | 10,000,000.00 | 10,000,000.00 |
| Grand Total                |                                         |           | 251,875.00 | 55,000,000.00 | 55,251,875.00 |



## Projected Cash Flows Totals

| Month and Year | Interest   | Principal     | Total Amount  |
|----------------|------------|---------------|---------------|
| August 2022    |            | 10,000,000.00 | 10,000,000.00 |
| September 2022 | 77,500.00  | 10,000,000.00 | 10,077,500.00 |
| November 2022  | 103,125.00 | 15,000,000.00 | 15,103,125.00 |
| March 2023     | 71,250.00  | 20,000,000.00 | 20,071,250.00 |
| Total          | 251,875.00 | 55,000,000.00 | 55,251,875.00 |





#### Disclosures & Disclaimers

As a courtesy to investors this information: (1) is provided for informational purposes only; (2) should not be construed as an offer to sell or a solicitation of an offer to buy any security; and (3) does not replace customer statements.

This report is designed to provide general information and is not intended to provide specific legal, investment, accounting, tax or other professional advice.

It is important to review and save all source documents provided by a product sponsor or brokerage firm which may contain notices, disclosures and other information important to you and may also serve as a reference. If conflicts between this report and sponsor reports or confirmations exist, the information provided by the product sponsors shall prevail. Fees