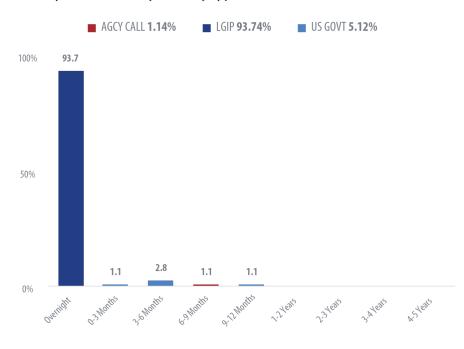

This page intentionally left blank.

| Meeting Date:                        | August 4, 2022                                     |              |               | Discussion Item                                   |
|--------------------------------------|----------------------------------------------------|--------------|---------------|---------------------------------------------------|
| Subject:                             | Financial Update                                   |              |               |                                                   |
|                                      |                                                    |              |               |                                                   |
| Purpose:                             |                                                    |              |               |                                                   |
|                                      | pard of Trustees with a febt service fund, and th  |              |               | erating fund, the capital                         |
|                                      |                                                    |              |               |                                                   |
|                                      |                                                    |              |               |                                                   |
| Background:                          |                                                    |              |               |                                                   |
|                                      | al update provides to th<br>decisions about goals, |              |               | o assist board members in allow for transparency. |
|                                      |                                                    |              |               |                                                   |
|                                      |                                                    |              |               |                                                   |
|                                      |                                                    |              |               |                                                   |
|                                      |                                                    |              |               |                                                   |
|                                      |                                                    |              | . 4 /         | 1                                                 |
| Submitted to:                        |                                                    | Submitted by | W////         | 1                                                 |
| Board of Trustee<br>Arlington Indepe | es<br>Indent School District                       | Prepared by: | Darla Moss    |                                                   |
|                                      |                                                    | Date:        | July 26, 2022 |                                                   |