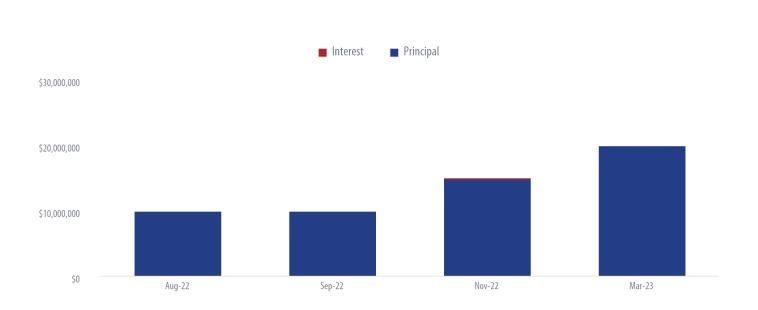

#### **DISCUSSION:**

A. Financial Update (pg. 11)

This page intentionally left blank.

| Meeting Date:                        | August 4, 2022                                     |              |               | Discussion Item                                   |
|--------------------------------------|----------------------------------------------------|--------------|---------------|---------------------------------------------------|
| Subject:                             | Financial Update                                   |              |               |                                                   |
|                                      |                                                    |              |               |                                                   |
| Purpose:                             |                                                    |              |               |                                                   |
|                                      | pard of Trustees with a febt service fund, and th  |              |               | erating fund, the capital                         |
|                                      |                                                    |              |               |                                                   |
|                                      |                                                    |              |               |                                                   |
| Background:                          |                                                    |              |               |                                                   |
|                                      | al update provides to th<br>decisions about goals, |              |               | o assist board members in allow for transparency. |
|                                      |                                                    |              |               |                                                   |
|                                      |                                                    |              |               |                                                   |
|                                      |                                                    |              |               |                                                   |
|                                      |                                                    |              |               |                                                   |
|                                      |                                                    |              | . 4 /         | 1                                                 |
| Submitted to:                        |                                                    | Submitted by | W////         | 1                                                 |
| Board of Trustee<br>Arlington Indepe | es<br>Indent School District                       | Prepared by: | Darla Moss    |                                                   |
|                                      |                                                    | Date:        | July 26, 2022 |                                                   |