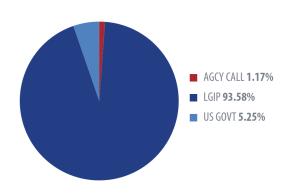

This page intentionally left blank.

| Meeting Date:                        | August 4, 2022                                     |              |               | Discussion Item                                   |
|--------------------------------------|----------------------------------------------------|--------------|---------------|---------------------------------------------------|
| Subject:                             | Financial Update                                   |              |               |                                                   |
|                                      |                                                    |              |               |                                                   |
| Purpose:                             |                                                    |              |               |                                                   |
|                                      | pard of Trustees with a febt service fund, and th  |              |               | erating fund, the capital                         |
|                                      |                                                    |              |               |                                                   |
|                                      |                                                    |              |               |                                                   |
| Background:                          |                                                    |              |               |                                                   |
|                                      | al update provides to th<br>decisions about goals, |              |               | o assist board members in allow for transparency. |
|                                      |                                                    |              |               |                                                   |
|                                      |                                                    |              |               |                                                   |
|                                      |                                                    |              |               |                                                   |
|                                      |                                                    |              |               |                                                   |
|                                      |                                                    |              | . 4 /         | 1                                                 |
| Submitted to:                        |                                                    | Submitted by | W////         | 1                                                 |
| Board of Trustee<br>Arlington Indepe | es<br>Indent School District                       | Prepared by: | Darla Moss    |                                                   |
|                                      |                                                    | Date:        | July 26, 2022 |                                                   |