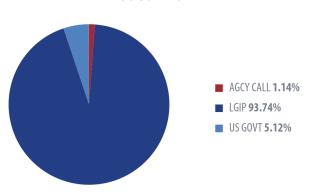

This page intentionally left blank.

| Meeting Date:                        | August 4, 2022                                     |              |               | Discussion Item                                   |
|--------------------------------------|----------------------------------------------------|--------------|---------------|---------------------------------------------------|
| Subject:                             | Financial Update                                   |              |               |                                                   |
|                                      |                                                    |              |               |                                                   |
| Purpose:                             |                                                    |              |               |                                                   |
|                                      | pard of Trustees with a febt service fund, and th  |              |               | erating fund, the capital                         |
|                                      |                                                    |              |               |                                                   |
|                                      |                                                    |              |               |                                                   |
| Background:                          |                                                    |              |               |                                                   |
|                                      | al update provides to th<br>decisions about goals, |              |               | o assist board members in allow for transparency. |
|                                      |                                                    |              |               |                                                   |
|                                      |                                                    |              |               |                                                   |
|                                      |                                                    |              |               |                                                   |
|                                      |                                                    |              |               |                                                   |
|                                      |                                                    |              | . 4 /         | 1                                                 |
| Submitted to:                        |                                                    | Submitted by | W////         | 1                                                 |
| Board of Trustee<br>Arlington Indepe | es<br>Indent School District                       | Prepared by: | Darla Moss    |                                                   |
|                                      |                                                    | Date:        | July 26, 2022 |                                                   |