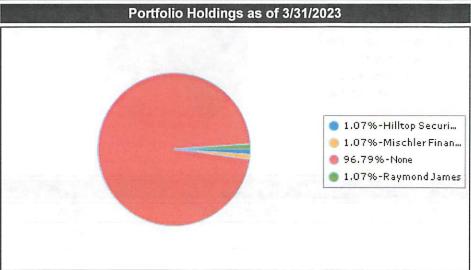

|          | Interstate All<br>Battery (All<br>Battery Inc) | MAVICH     | Alternator<br>Service, Inc | RWC Group<br>(RWC<br>International) | vehicle<br>maintenance<br>program | XL PARTS LLC | Advance Auto<br>Parts and/or<br>Carquest (Straus-<br>Frank<br>Enterprises, LLC) | Southwest<br>International<br>Trucks | Southern Tire<br>Mart, LLC | O'Reilly Auto<br>Parts (O'Reilly<br>Auto<br>Enterprises LLC) | Buck's Wheel<br>& Equipment<br>Co. | Postal Plus<br>Copy Center 5<br>(Anvee<br>International<br>LLC) |
|----------|------------------------------------------------|------------|----------------------------|-------------------------------------|-----------------------------------|--------------|---------------------------------------------------------------------------------|--------------------------------------|----------------------------|--------------------------------------------------------------|------------------------------------|-----------------------------------------------------------------|
|          | 10281334                                       | 10282735   | 3578                       | Not Set Up                          | 4610                              | 10282406     | Not Set Up                                                                      | 13144000                             | 4469                       | 10281943                                                     | 12950000                           | Not Set Up                                                      |
|          | ✓ Texas                                        | ✓ Texas    | ✓ Texas                    | Texas                               | Texas                             | ✓ Texas      | Texas                                                                           | ✓ Texas                              | Texas                      | Texas                                                        | ✓ Texas                            | Texas                                                           |
|          | District                                       | District   | District                   | District                            | District                          | District     | District                                                                        | ✓ District                           | District                   | District                                                     | District                           | District                                                        |
|          | NONE                                           | NONE       | NONE                       | NONE                                | M/WBE,HUB                         | NONE         | NONE                                                                            | NONE                                 | NONE                       | NONE                                                         | NONE                               | M/WBE,HUB                                                       |
| Line #   | Unit Price                                     | Unit Price | Unit Price                 | Unit Price                          | Unit Price                        | Unit Price   | Unit Price                                                                      | Unit Price                           | Unit Price                 | Unit Price                                                   | Unit Price                         | Unit Price                                                      |
| 431      |                                                | No Bid     | No Bid                     | No Bid                              | No Bid                            | No Bid       |                                                                                 |                                      | No Bid                     | \$0.69                                                       | No Bid                             |                                                                 |
| 431 ALT1 |                                                |            |                            |                                     |                                   |              |                                                                                 | <u>\$0.29</u>                        |                            |                                                              |                                    |                                                                 |
| 431 ALT1 |                                                |            |                            |                                     |                                   |              | \$1.29                                                                          | Crossed both items to be the same    |                            |                                                              |                                    |                                                                 |
| 432      |                                                | No Bid     | No Bid                     | No Bid                              | No Bid                            | No Bid       |                                                                                 |                                      | No Bid                     | \$0.69                                                       | No Bid                             |                                                                 |
| 432 ALT1 |                                                |            |                            |                                     |                                   |              |                                                                                 | \$0.29                               |                            |                                                              |                                    |                                                                 |
| 432 ALT1 |                                                |            |                            |                                     |                                   |              | \$1.29                                                                          |                                      |                            |                                                              |                                    |                                                                 |
| 433      |                                                | No Bid     | No Bid                     | No Bid                              | No Bid                            | No Bid       |                                                                                 |                                      | No Bid                     | <u>\$0.69</u>                                                | No Bid                             |                                                                 |
| 433 ALT1 |                                                |            |                            |                                     |                                   |              |                                                                                 | \$0.88                               |                            |                                                              |                                    |                                                                 |
| 433 ALT1 |                                                |            |                            |                                     |                                   |              | \$1.29                                                                          |                                      |                            |                                                              |                                    |                                                                 |