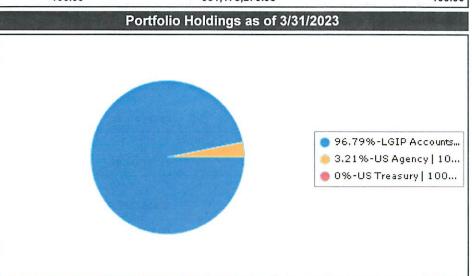

1/2023 | % of Portfolio<br>3/31/2023 |  |  |  |  |  |  |
| Tay II. 44         | LGIP Accounts   100%      | 916,879,567.55            | 94.85                       | 901,277,208.98            | 96.79                       |  |  |  |  |  |  |
| r tir br           | US Agency   100%          | 39,770,688.00             | 4.11                        | 29,901,071.00             | 3.21                        |  |  |  |  |  |  |
| 1301.15            | US Treasury   100%        | 9,963,510.00              | 1.03                        | 0.00                      | 0.00                        |  |  |  |  |  |  |
| 3000               | Total / Average           | 966,613,765.55            | 100.00                      | 931,178,279.98            | 100.00                      |  |  |  |  |  |  |





The investment portfolio complies with the PFIA and the District approved Investment Policy and Strategy throughout the period.



| Description                       | Face Amount /  | Settlement Date | Cost Value     | Market Price | Market Value     | % Portfolio     | Credit Rating | Days To Call/Maturity |
|-----------------------------------|----------------|-----------------|----------------|--------------|------------------|-----------------|---------------|-----------------------|
| CUSIP                             | Shares         | YTM @ Cost      | Book Value     | YTM @ Market | Accrued Interest | Unre. Gain/Loss | Credit Rating | Duration To Maturity  |
| 199   Local Maintenance           |                |                 |                |              |