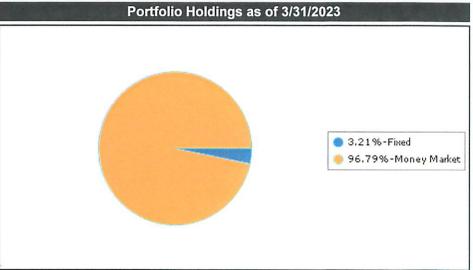

Total \$ 55,132.61

Total year-to-date for 2022.-2023 School Year \$ 540,336.09

Prior Year total as of May 19, 2022 \$ 835,566.39

Total for the prior 2021-2022 School Year \$ 846,212.12

Meeting Date: May 18, 2023