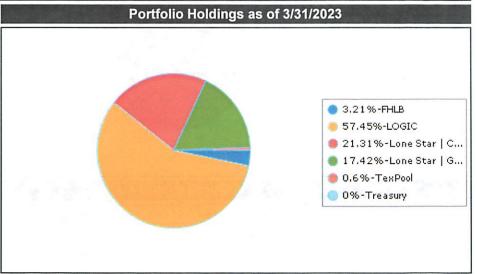

|          | Interstate All<br>Battery (All<br>Battery Inc) | MAVICH     | Alternator<br>Service, Inc | RWC Group<br>(RWC<br>International) | vehicle<br>maintenance<br>program | XL PARTS LLC | Advance Auto<br>Parts and/or<br>Carquest (Straus-<br>Frank<br>Enterprises, LLC) | Southwest<br>International<br>Trucks | Southern Tire<br>Mart, LLC | O'Reilly Auto<br>Parts (O'Reilly<br>Auto<br>Enterprises LLC) | Buck's Wheel<br>& Equipment<br>Co. | Postal Plus<br>Copy Center 5<br>(Anvee<br>International<br>LLC) |
|----------|------------------------------------------------|------------|----------------------------|-------------------------------------|-----------------------------------|--------------|---------------------------------------------------------------------------------|--------------------------------------|----------------------------|--------------------------------------------------------------|------------------------------------|-----------------------------------------------------------------|
|          | 10281334                                       | 10282735   | 3578                       | Not Set Up                          | 4610                              | 10282406     | Not Set Up                                                                      | 13144000                             | 4469                       | 10281943                                                     | 12950000                           | Not Set Up                                                      |
|          | ✓ Texas                                        | ✓ Texas    | ✓ Texas                    | Texas                               | Texas                             | ✓ Texas      | Texas                                                                           | ✓ Texas                              | Texas                      | Texas                                                        | ✓ Texas                            | Texas                                                           |
|          | District                                       | District   | District                   | District                            | District                          | District     | District                                                                        | ✓ District                           | District                   | District                                                     | District                           | District                                                        |
|          | NONE                                           | NONE       | NONE                       | NONE                                | M/WBE,HUB                         | NONE         | NONE                                                                            | NONE                                 | NONE                       | NONE                                                         | NONE                               | M/WBE,HUB                                                       |
| Line #   | Unit Price                                     | Unit Price | Unit Price                 | Unit Price                          | Unit Price                        | Unit Price   | Unit Price                                                                      | Unit Price                           | Unit Price                 | Unit Price                                                   | Unit Price                         | Unit Price                                                      |
| 431      |                                                | No Bid     | No Bid                     | No Bid                              | No Bid                            | No Bid       |                                                                                 |                                      | No Bid                     | \$0.69                                                       | No Bid                             |                                                                 |
| 431 ALT1 |                                                |            |                            |                                     |                                   |              |                                                                                 | <u>\$0.29</u>                        |                            |                                                              |                                    |                                                                 |
| 431 ALT1 |                                                |            |                            |                                     |                                   |              | \$1.29                                                                          | Crossed both items to be the same    |                            |                                                              |                                    |                                                                 |
| 432      |                                                | No Bid     | No Bid                     | No Bid                              | No Bid                            | No Bid       |                                                                                 |                                      | No Bid                     | \$0.69                                                       | No Bid                             |                                                                 |
| 432 ALT1 |                                                |            |                            |                                     |                                   |              |                                                                                 | \$0.29                               |                            |                                                              |                                    |                                                                 |
| 432 ALT1 |                                                |            |                            |                                     |                                   |              | \$1.29                                                                          |                                      |                            |                                                              |                                    |                                                                 |
| 433      |                                                | No Bid     | No Bid                     | No Bid                              | No Bid                            | No Bid       |                                                                                 |                                      | No Bid                     | <u>\$0.69</u>                                                | No Bid                             |                                                                 |
| 433 ALT1 |                                                |            |                            |                                     |                                   |              |                                                                                 | \$0.88                               |                            |                                                              |                                    |                                                                 |
| 433 ALT1 |                                                |            |                            |                                     |                                   |              | \$1.29                                                                          |                                      |                            |                                                              |                                    |                                                                 |