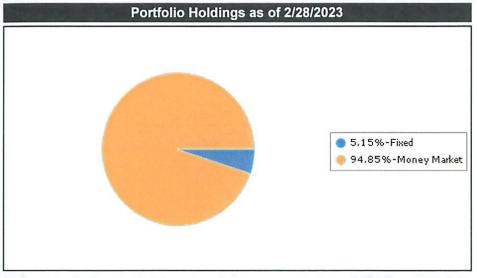

Total \$ 55,132.61

Total year-to-date for 2022.-2023 School Year \$ 540,336.09

Prior Year total as of May 19, 2022 \$ 835,566.39

Total for the prior 2021-2022 School Year \$ 846,212.12

Meeting Date: May 18, 2023