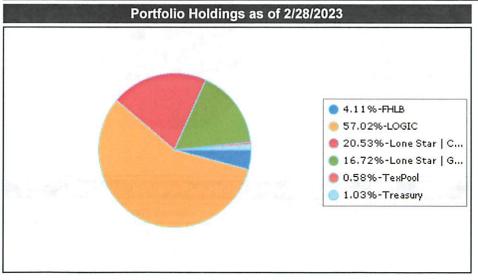

|          | Interstate All<br>Battery (All<br>Battery Inc) | MAVICH     | Alternator<br>Service, Inc | RWC Group<br>(RWC<br>International) | vehicle<br>maintenance<br>program | XL PARTS LLC | Advance Auto<br>Parts and/or<br>Carquest (Straus-<br>Frank<br>Enterprises, LLC) | Southwest<br>International<br>Trucks | Southern Tire<br>Mart, LLC | O'Reilly Auto<br>Parts (O'Reilly<br>Auto<br>Enterprises LLC) | Buck's Wheel<br>& Equipment<br>Co. | Postal Plus<br>Copy Center 5<br>(Anvee<br>International<br>LLC) |
|----------|------------------------------------------------|------------|----------------------------|-------------------------------------|-----------------------------------|--------------|---------------------------------------------------------------------------------|--------------------------------------|----------------------------|--------------------------------------------------------------|------------------------------------|-----------------------------------------------------------------|
|          | 10281334                                       | 10282735   | 3578                       | Not Set Up                          | 4610                              | 10282406     | Not Set Up                                                                      | 13144000                             | 4469                       | 10281943                                                     | 12950000                           | Not Set Up                                                      |
|          | ✓ Texas                                        | ✓ Texas    | ✓ Texas                    | Texas                               | Texas                             | ✓ Texas      | Texas                                                                           | ✓ Texas                              | Texas                      | Texas                                                        | ✓ Texas                            | Texas                                                           |
|          | District                                       | District   | District                   | District                            | District                          | District     | District                                                                        | ✓ District                           | District                   | District                                                     | District                           | District                                                        |
|          | NONE                                           | NONE       | NONE                       | NONE                                | M/WBE,HUB                         | NONE         | NONE                                                                            | NONE                                 | NONE                       | NONE                                                         | NONE                               | M/WBE,HUB                                                       |
| Line #   | Unit Price                                     | Unit Price | Unit Price                 | Unit Price                          | Unit Price                        | Unit Price   | Unit Price                                                                      | Unit Price                           | Unit Price                 | Unit Price                                                   | Unit Price                         | Unit Price                                                      |
| 431      |                                                | No Bid     | No Bid                     | No Bid                              | No Bid                            | No Bid       |                                                                                 |                                      | No Bid                     | \$0.69                                                       | No Bid                             |                                                                 |
| 431 ALT1 |                                                |            |                            |                                     |                                   |              |                                                                                 | <u>\$0.29</u>                        |                            |                                                              |                                    |                                                                 |
| 431 ALT1 |                                                |            |                            |                                     |                                   |              | \$1.29                                                                          | Crossed both items to be the same    |                            |                                                              |                                    |                                                                 |
| 432      |                                                | No Bid     | No Bid                     | No Bid                              | No Bid                            | No Bid       |                                                                                 |                                      | No Bid                     | \$0.69                                                       | No Bid                             |                                                                 |
| 432 ALT1 |                                                |            |                            |                                     |                                   |              |                                                                                 | \$0.29                               |                            |                                                              |                                    |                                                                 |
| 432 ALT1 |                                                |            |                            |                                     |                                   |              | \$1.29                                                                          |                                      |                            |                                                              |                                    |                                                                 |
| 433      |                                                | No Bid     | No Bid                     | No Bid                              | No Bid                            | No Bid       |                                                                                 |                                      | No Bid                     | <u>\$0.69</u>                                                | No Bid                             |                                                                 |
| 433 ALT1 |                                                |            |                            |                                     |                                   |              |                                                                                 | \$0.88                               |                            |                                                              |                                    |                                                                 |
| 433 ALT1 |                                                |            |                            |                                     |                                   |              | \$1.29                                                                          |                                      |                            |                                                              |                                    |                                                                 |