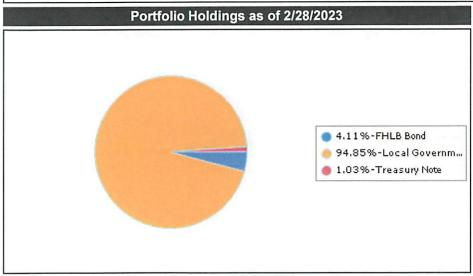

Total \$ 55,132.61

Total year-to-date for 2022.-2023 School Year \$ 540,336.09

Prior Year total as of May 19, 2022 \$ 835,566.39

Total for the prior 2021-2022 School Year \$ 846,212.12

Meeting Date: May 18, 2023