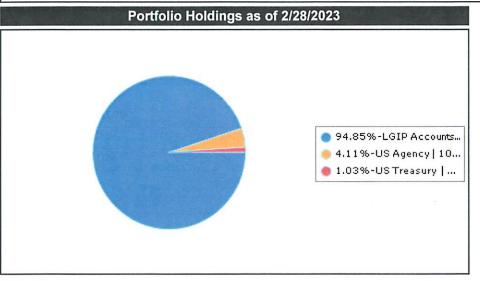

/31/2023 | % of Portfolio<br>3/31/2023 |  |  |  |  |  |  |
| Tay II. 44         | LGIP Accounts   100%      | 916,879,567.55            | 94.85                       | 901,277,208.98            | 96.79                       |  |  |  |  |  |  |
| r tir br           | US Agency   100%          | 39,770,688.00             | 4.11                        | 29,901,071.00             | 3.21                        |  |  |  |  |  |  |
| 1301.15            | US Treasury   100%        | 9,963,510.00              | 1.03                        | 0.00                      | 0.00                        |  |  |  |  |  |  |
| 3000               | Total / Average           | 966,613,765.55            | 100.00                      | 931,178,279.98            | 100.00                      |  |  |  |  |  |  |





The investment portfolio complies with the PFIA and the District approved Investment Policy and Strategy throughout the period.



| Description                       | Face Amount /  | Settlement Date | Cost Value     | Market Price | Market Value     | % Portfolio     | Credit Rating | Days To Call/Maturity |
|-----------------------------------|----------------|-----------------|----------------|--------------|------------------|-----------------|---------------|-----------------------|
| CUSIP                             | Shares         | YTM @ Cost      | Book Value     | YTM @ Market | Accrued Interest | Unre. Gain/Loss | Credit Rating | Duration To Maturity  |
| 199   Local Maintenance           |                |                 |                |              |