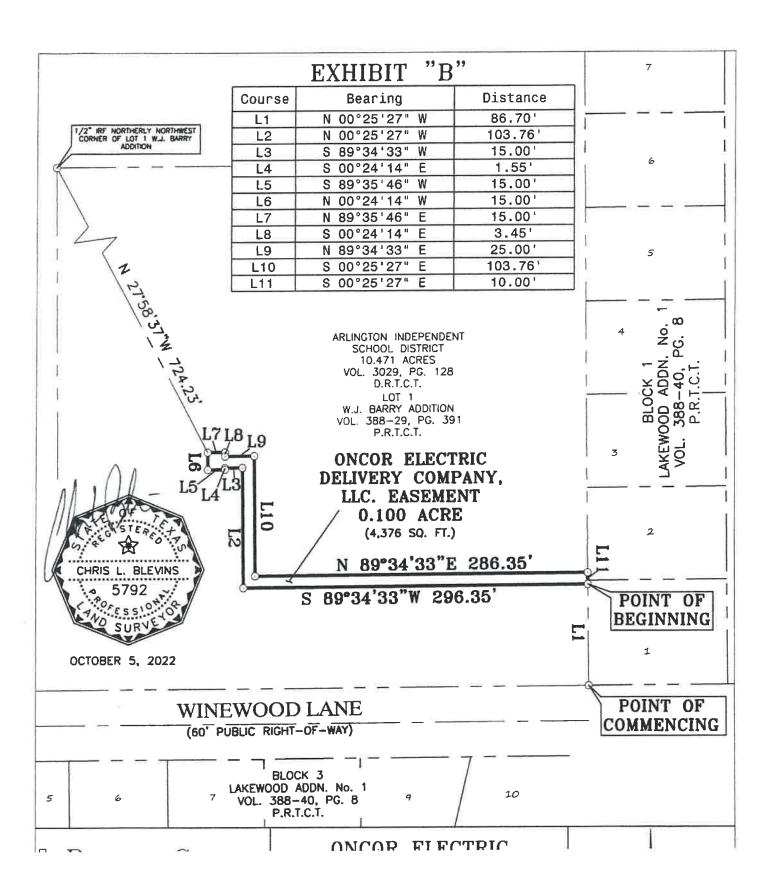

Revenue Tax Rate, the Voter-Approved Tax Rate, and other Truth-In-Taxation Requirements (pg. 434)

- H. Approval of Resolution and Agreement to Extend Depository Contract for Funds (pg. 436)
- I. Approval of an Easement and Right-of-Way for a 4,376 Square Foot (0.100) Tract of Land Situated in Lot 1, W.J. Berry Addition, to the City of Arlington, Tarrant County, Texas, According to the Plat Recorded in Volume 388-29, Page 391, of the Plat Records of Tarrant County, Texas, and Being a Portion of the 10.471 Acre Tract of Land Conveyed to the Arlington Independent School District, by the Deed Recorded in Volume 3029, Page 128, of the Deed of Records of Tarrant County, Texas (pg. 440)