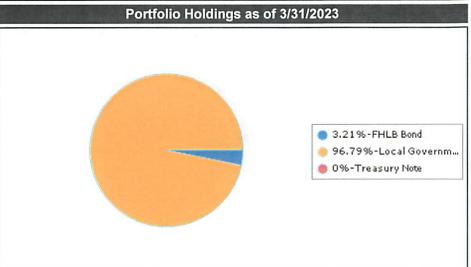

Total \$ 55,132.61

Total year-to-date for 2022.-2023 School Year \$ 540,336.09

Prior Year total as of May 19, 2022 \$ 835,566.39

Total for the prior 2021-2022 School Year \$ 846,212.12

Meeting Date: May 18, 2023