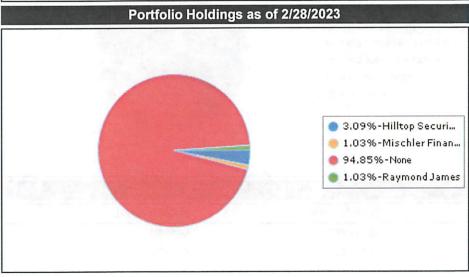

|          | Interstate All<br>Battery (All<br>Battery Inc) | MAVICH     | Alternator<br>Service, Inc | RWC Group<br>(RWC<br>International) | vehicle<br>maintenance<br>program | XL PARTS LLC | Advance Auto<br>Parts and/or<br>Carquest (Straus-<br>Frank<br>Enterprises, LLC) | Southwest<br>International<br>Trucks | Southern Tire<br>Mart, LLC | O'Reilly Auto<br>Parts (O'Reilly<br>Auto<br>Enterprises LLC) | Buck's Wheel<br>& Equipment<br>Co. | Postal Plus<br>Copy Center 5<br>(Anvee<br>International<br>LLC) |
|----------|------------------------------------------------|------------|----------------------------|-------------------------------------|-----------------------------------|--------------|---------------------------------------------------------------------------------|--------------------------------------|----------------------------|--------------------------------------------------------------|------------------------------------|-----------------------------------------------------------------|
|          | 10281334                                       | 10282735   | 3578                       | Not Set Up                          | 4610                              | 10282406     | Not Set Up                                                                      | 13144000                             | 4469                       | 10281943                                                     | 12950000                           | Not Set Up                                                      |
|          | ✓ Texas                                        | ✓ Texas    | ✓ Texas                    | Texas                               | Texas                             | ✓ Texas      | Texas                                                                           | ✓ Texas                              | Texas                      | Texas                                                        | ✓ Texas                            | Texas                                                           |
|          | District                                       | District   | District                   | District                            | District                          | District     | District                                                                        | ✓ District                           | District                   | District                                                     | District                           | District                                                        |
|          | NONE                                           | NONE       | NONE                       | NONE                                | M/WBE,HUB                         | NONE         | NONE                                                                            | NONE                                 | NONE                       | NONE                                                         | NONE                               | M/WBE,HUB                                                       |
| Line #   | Unit Price                                     | Unit Price | Unit Price                 | Unit Price                          | Unit Price                        | Unit Price   | Unit Price                                                                      | Unit Price                           | Unit Price                 | Unit Price                                                   | Unit Price                         | Unit Price                                                      |
| 431      |                                                | No Bid     | No Bid                     | No Bid                              | No Bid                            | No Bid       |                                                                                 |                                      | No Bid                     | \$0.69                                                       | No Bid                             |                                                                 |
| 431 ALT1 |                                                |            |                            |                                     |                                   |              |                                                                                 | <u>\$0.29</u>                        |                            |                                                              |                                    |                                                                 |
| 431 ALT1 |                                                |            |                            |                                     |                                   |              | \$1.29                                                                          | Crossed both items to be the same    |                            |                                                              |                                    |                                                                 |
| 432      |                                                | No Bid     | No Bid                     | No Bid                              | No Bid                            | No Bid       |                                                                                 |                                      | No Bid                     | \$0.69                                                       | No Bid                             |                                                                 |
| 432 ALT1 |                                                |            |                            |                                     |                                   |              |                                                                                 | \$0.29                               |                            |                                                              |                                    |                                                                 |
| 432 ALT1 |                                                |            |                            |                                     |                                   |              | \$1.29                                                                          |                                      |                            |                                                              |                                    |                                                                 |
| 433      |                                                | No Bid     | No Bid                     | No Bid                              | No Bid                            | No Bid       |                                                                                 |                                      | No Bid                     | <u>\$0.69</u>                                                | No Bid                             |                                                                 |
| 433 ALT1 |                                                |            |                            |                                     |                                   |              |                                                                                 | \$0.88                               |                            |                                                              |                                    |                                                                 |
| 433 ALT1 |                                                |            |                            |                                     |                                   |              | \$1.29                                                                          |                                      |                            |                                                              |                                    |                                                                 |