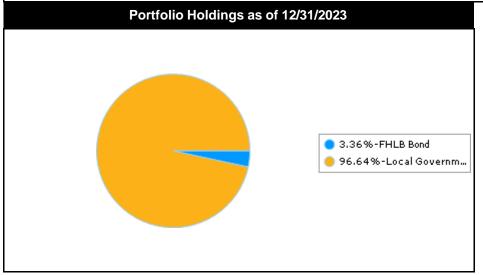

|  |
|----------------------------------|----------------------------|------------------------------|---------------------------|-----------------------------|--|
| Security Type                    | Market Value<br>12/31/2023 | % of Portfolio<br>12/31/2023 | Market Value<br>1/31/2024 | % of Portfolio<br>1/31/2024 |  |
| FHLB Bond                        | 29,931,454.00              | 3.36                         | 29,944,426.00             | 3.01                        |  |
| Local Government Investment Pool | 860,121,236.02             | 96.64                        | 963,914,347.00            | 96.99                       |  |
| Total / Average                  | 890,052,690.02             | 100.00                       | 993,858,773.00            | 100.00                      |  |







### Arlington Independent School District TX Distribution by Issuer - Market Value All Portfolios

| Issuer Allocation      |                            |                              |                           |                             |  |  |
|------------------------|----------------------------|------------------------------|---------------------------|-----------------------------|--|--|
| Issuer                 | Market Value<br>12/31/2023 | % of Portfolio<br>12/31/2023 | Market Value<br>1/31/2024 | % of Portfolio<br>1/31/2024 |  |  |
| FHLB                   | 29,931,454.00              | 3.36                         | 29,944,426.00             | 3.01                        |  |  |
| LOGIC                  | 502,997,096.55             | 56.51                        | 631,