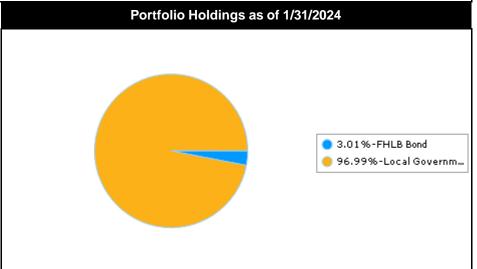

|  |
|----------------------------------|----------------------------|------------------------------|---------------------------|-----------------------------|--|
| Security Type                    | Market Value<br>12/31/2023 | % of Portfolio<br>12/31/2023 | Market Value<br>1/31/2024 | % of Portfolio<br>1/31/2024 |  |
| FHLB Bond                        | 29,931,454.00              | 3.36                         | 29,944,426.00             | 3.01                        |  |
| Local Government Investment Pool | 860,121,236.02             | 96.64                        | 963,914,347.00            | 96.99                       |  |
| Total / Average                  | 890,052,690.02             | 100.00                       | 993,858,773.00            | 100.00                      |  |







### Arlington Independent School District TX Distribution by Issuer - Market Value All Portfolios

| Issuer Allocation      |                            |                              |                           |                             |  |  |
|------------------------|----------------------------|------------------------------|---------------------------|-----------------------------|--|--|
| Issuer                 | Market Value<br>12/31/2023 | % of Portfolio<br>12/31/2023 | Market Value<br>1/31/2024 | % of Portfolio<br>1/31/2024 |  |  |
| FHLB                   | 29,931,454.00              | 3.36                         | 29,944,426.00             | 3.01                        |  |  |
| LOGIC                  | 502,997,096.55             | 56.51                        | 631,53