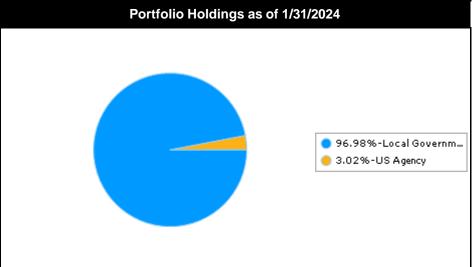

|  |
|----------------------------------|--------------------------|------------------------------|-------------------------|-----------------------------|--|
| Security Sector                  | Book Value<br>12/31/2023 | % of Portfolio<br>12/31/2023 | Book Value<br>1/31/2024 | % of Portfolio<br>1/31/2024 |  |
| Local Government Investment Pool | 860,121,236.02           | 96.63                        | 963,914,347.00          | 96.98                       |  |
| US Agency                        | 30,010,985.84            | 3.37                         | 30,009,660.70           | 3.02                        |  |
| Total / Average                  | 890,132,221.86           | 100.00                       | 993,924,007.70          | 100.00                      |  |







### Arlington Independent School District TX Distribution by Security Structure - Market Value All Portfolios

| Security Structure Allocation |                            |                              |                           |                             |  |  |
|-------------------------------|----------------------------|------------------------------|---------------------------|-----------------------------|--|--|
| Security Structure            | Market Value<br>12/31/2023 | % of Portfolio<br>12/31/2023 | Market Value<br>1/31/2024 | % of Portfolio<br>1/31/2024 |  |  |
| Fixed                         | 29,931,454.00              | 3.36                         | 29,944,426.00             | 3.01                        |  |  |
| Money Market                  | 860,121,236.02