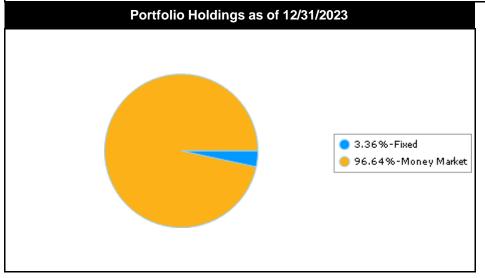

|  |  |
|-------------------------------|----------------------------|------------------------------|---------------------------|-----------------------------|--|--|
| Security Structure            | Market Value<br>12/31/2023 | % of Portfolio<br>12/31/2023 | Market Value<br>1/31/2024 | % of Portfolio<br>1/31/2024 |  |  |
| Fixed                         | 29,931,454.00              | 3.36                         | 29,944,426.00             | 3.01                        |  |  |
| Money Market                  | 860,121,236.02             | 96.64                        | 963,914,347.00            | 96.99                       |  |  |
| Total / Average               | 890,052,690.02             | 100.00                       | 993,858,773.00            | 100.00                      |  |  |







### Arlington Independent School District TX Distribution by Security Type - Market Value All Portfolios

| Security Type Allocation         |                            |                              |                           |                             |  |
|----------------------------------|----------------------------|------------------------------|---------------------------|-----------------------------|--|
| Security Type                    | Market Value<br>12/31/2023 | % of Portfolio<br>12/31/2023 | Market Value<br>1/31/2024 | % of Portfolio<br>1/31/2024 |  |
| FHLB Bond                        | 29,931,454.00              | 3.36                         | 29,944,426.00             | 3.01                        |  |
| Local Government Investment Pool | 860,121,236.02