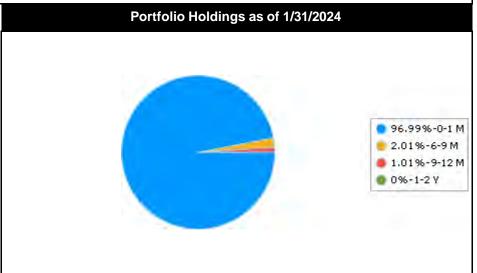

folio<br>1/31/2024 |  |  |
| 0-1 Month                 | 860,121,236.02             | 96.64                        | 963,914,347.00            | 96.99                       |  |  |
| 6-9 Months                | 9,948,985.00               | 1.12                         | 19,941,059.00             | 2.01                        |  |  |
| 9-12 Months               | 9,978,764.00               | 1.12                         | 10,003,367.00             | 1.01                        |  |  |
| 1-2 Years                 | 10,003,705.00              | 1.12                         | 0.00                      | 0.00                        |  |  |
| Total / Average           | 890,052,690.02             | 100.00                       | 993,858,773.00            | 100.00                      |  |  |







### Arlington Independent School District TX Distribution by Security Sector - Market Value All Portfolios

| Security Sector Allocation       |                            |                              |                           |                             |  |
|----------------------------------|----------------------------|------------------------------|---------------------------|-----------------------------|--|
| Security Sector                  | Market Value<br>12/31/2023 | % of Portfolio<br>12/31/2023 | Market Value<br>1/31/2024 | % of Portfolio<br>1/31/2024 |  |
| Local Government Investment Pool | 860,121,236.02             | 96.64                        | 963,914,347.00            | 96.99                       |  |
| US Agency                        | 29,931,454.00