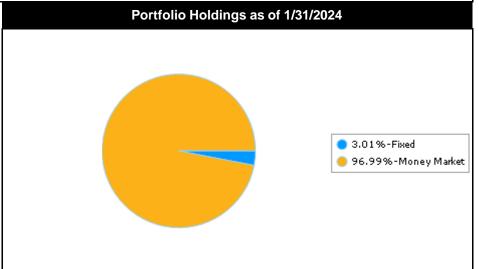

|  |
|-------------------------------|----------------------------|------------------------------|---------------------------|-----------------------------|--|--|
| Security Structure            | Market Value<br>12/31/2023 | % of Portfolio<br>12/31/2023 | Market Value<br>1/31/2024 | % of Portfolio<br>1/31/2024 |  |  |
| Fixed                         | 29,931,454.00              | 3.36                         | 29,944,426.00             | 3.01                        |  |  |
| Money Market                  | 860,121,236.02             | 96.64                        | 963,914,347.00            | 96.99                       |  |  |
| Total / Average               | 890,052,690.02             | 100.00                       | 993,858,773.00            | 100.00                      |  |  |







### Arlington Independent School District TX Distribution by Security Type - Market Value All Portfolios

| Security Type Allocation         |                            |                              |                           |                             |  |
|----------------------------------|----------------------------|------------------------------|---------------------------|-----------------------------|--|
| Security Type                    | Market Value<br>12/31/2023 | % of Portfolio<br>12/31/2023 | Market Value<br>1/31/2024 | % of Portfolio<br>1/31/2024 |  |
| FHLB Bond                        | 29,931,454.00              | 3.36                         | 29,944,426.00             | 3.01                        |  |
| Local Government Investment Pool | 860,121,236.02