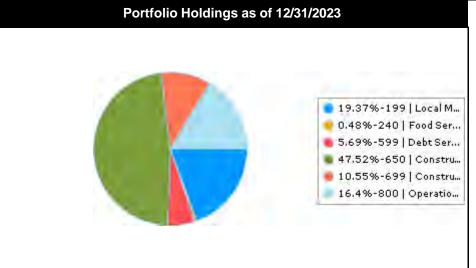

75                        |  |  |
| 599   Debt Service       | 50,600,460.35              | 5.69                         | 83,036,879.05             | 8.35                        |  |  |
| 650   Construction 2019  | 422,969,939.16             | 47.52                        | 422,968,672.23            | 42.56                       |  |  |
| 699   Construction Local | 93,937,427.15              | 10.55                        | 93,632,220.19             | 9.42                        |  |  |
| 800   Operations   Other | 145,925,330.60             | 16.40                        | 224,922,470.15            | 22.63                       |  |  |
| Total / Average          | 890,052,690.02             | 100.00                       | 993,858,773.00            | 100.00                      |  |  |







### Arlington Independent School District TX Portfolio Summary by Month All Portfolios

Begin Date: 7/31/2023, End Date: 1/31/2024

3

| Month           | Market Value   | Book Value     | Unrealized Gain/Loss | YTM @ Cost | YTM @ Market | Duration | Days To Maturity |
|-----------------|----------------|----------------|----------------------|------------|--------------|----------|------------------|
| 7/31/2023       | 827,754,529.09 | 827,956,713.15 | -202,184.06          | 5.24       | 5.27         | 0.03     | 12               |
| 8/31/2023       | 868,826,024.17 | 869,006,392.09 | -180,367.92          | 5.41       | 5.44         | 0.03     | 10               |
| 9/30/2023       | 858,016,387.10 | 858,195,281.62 | -178,894.52          | 5.46       | 5.48         | 0.02     | 10