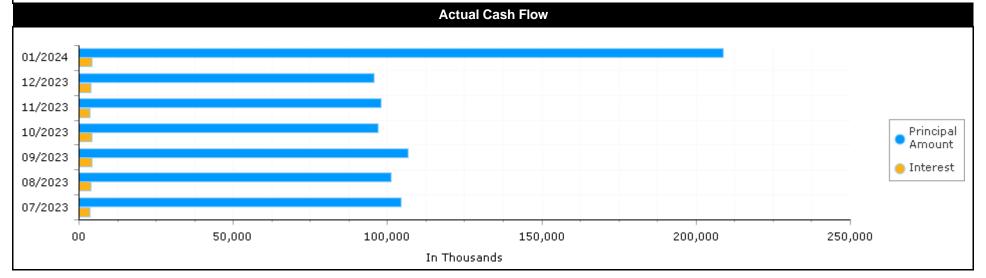

| 858,016,387.10 | 858,195,281.62 | -178,894.52          | 5.46       | 5.48         | 0.02     | 10               |
| 10/31/2023      | 849,829,641.56 | 850,010,013.94 | -180,372.38          | 5.48       | 5.51         | 0.04     | 14               |
| 11/30/2023      | 827,388,683.85 | 827,510,319.84 | -121,635.99          | 5.51       | 5.53         | 0.03     | 13               |
| 12/31/2023      | 890,052,690.02 | 890,132,221.86 | -79,531.84           | 5.50       | 5.51         | 0.03     | 12               |
| 1/31/2024       | 993,858,773.00 | 993,924,007.70 | -65,234.70           | 5.47       | 5.48         | 0.02     | 9                |
| Total / Average | 873,675,246.97 | 873,819,278.60 | -144,031.63          | 5.44       | 5.46         | 0.03     | 11               |





### Arlington Independent School District TX Total Rate of Return - Book Value by Month All Portfolios

| Month         | Beginning BV +<br>Accrued Interest | Interest Earned<br>During Period-BV | Realized<br>Gain/Loss-BV | Investment<br>Income-BV | Average Capital<br>Base-BV | TRR-BV | Annualized<br>TRR-BV | Treasury 1<br>Month |
|---------------|------------------------------------|-------------------------------------|--------------------------|-------------------------|----------------------------|--------|----------------------|---------------------|
| 7/31/2023     | 828,812,468.57                     | 3,769,710.63                        | 0.00                     | 3,769,710.63            | 828,340,172.84             | 0.46   | 5.60                 | 5.39                |
| 8/3