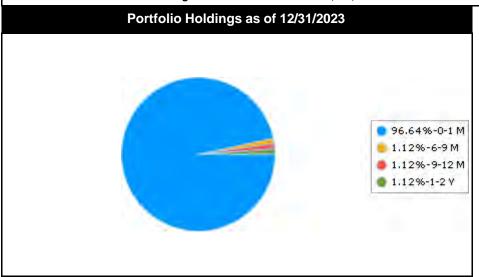

rtfolio<br>1/31/2024 |  |  |
| 0-1 Month                 | 860,121,236.02             | 96.64                        | 963,914,347.00            | 96.99                       |  |  |
| 6-9 Months                | 9,948,985.00               | 1.12                         | 19,941,059.00             | 2.01                        |  |  |
| 9-12 Months               | 9,978,764.00               | 1.12                         | 10,003,367.00             | 1.01                        |  |  |
| 1-2 Years                 | 10,003,705.00              | 1.12                         | 0.00                      | 0.00                        |  |  |
| Total / Average           | 890,052,690.02             | 100.00                       | 993,858,773.00            | 100.00                      |  |  |







### Arlington Independent School District TX Distribution by Security Sector - Market Value All Portfolios

| Security Sector Allocation       |                            |                              |                           |                             |  |
|----------------------------------|----------------------------|------------------------------|---------------------------|-----------------------------|--|
| Security Sector                  | Market Value<br>12/31/2023 | % of Portfolio<br>12/31/2023 | Market Value<br>1/31/2024 | % of Portfolio<br>1/31/2024 |  |
| Local Government Investment Pool | 860,121,236.02             | 96.64                        | 963,914,347.00            | 96.99                       |  |
| US Agency                        | 29,931,454.00