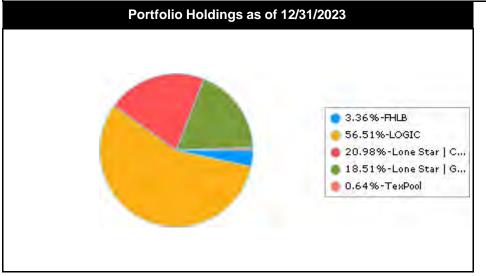

| 3.01                        |  |  |
| LOGIC                  | 502,997,096.55             | 56.51                        | 631,537,206.52            | 63.54                       |  |  |
| Lone Star   Corporate  | 186,723,787.29             | 20.98                        | 154,216,847.35            | 15.52                       |  |  |
| Lone Star   Government | 164,710,978.49             | 18.51                        | 172,470,817.92            | 17.35                       |  |  |
| TexPool                | 5,689,373.69               | 0.64                         | 5,689,475.21              | 0.57                        |  |  |
| Total / Average        | 890,052,690.02             | 100.00                       | 993,858,773.00            | 100.00                      |  |  |







### Arlington Independent School District TX Distribution by Broker/Dealer - Market Value All Portfolios

|                          | Broker                     | /Dealer Allocation           |                           |                             |
|--------------------------|----------------------------|------------------------------|---------------------------|-----------------------------|
| Dealer                   | Market Value<br>12/31/2023 | % of Portfolio<br>12/31/2023 | Market Value<br>1/31/2024 | % of Portfolio<br>1/31/2024 |
| Hilltop Securities       | 10,003,705.00              | 1.12                         | 10,003,367.00             | 1.01                        |
| Mischler Financial Group | 9,978,764.00               | 1.12                         | 9,981,997.0