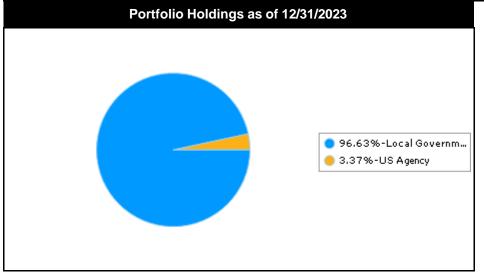

|  |
|----------------------------------|--------------------------|------------------------------|-------------------------|-----------------------------|--|
| Security Sector                  | Book Value<br>12/31/2023 | % of Portfolio<br>12/31/2023 | Book Value<br>1/31/2024 | % of Portfolio<br>1/31/2024 |  |
| Local Government Investment Pool | 860,121,236.02           | 96.63                        | 963,914,347.00          | 96.98                       |  |
| US Agency                        | 30,010,985.84            | 3.37                         | 30,009,660.70           | 3.02                        |  |
| Total / Average                  | 890,132,221.86           | 100.00                       | 993,924,007.70          | 100.00                      |  |







### Arlington Independent School District TX Distribution by Security Structure - Market Value All Portfolios

| Security Structure Allocation |                            |                              |                           |                             |  |  |
|-------------------------------|----------------------------|------------------------------|---------------------------|-----------------------------|--|--|
| Security Structure            | Market Value<br>12/31/2023 | % of Portfolio<br>12/31/2023 | Market Value<br>1/31/2024 | % of Portfolio<br>1/31/2024 |  |  |
| Fixed                         | 29,931,454.00              | 3.36                         | 29,944,426.00             | 3.01                        |  |  |
| Money Market                  | 860,121,236.02