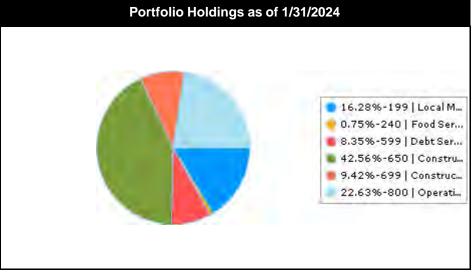

|  |  |
| 599   Debt Service       | 50,600,460.35              | 5.69                         | 83,036,879.05             | 8.35                        |  |  |
| 650   Construction 2019  | 422,969,939.16             | 47.52                        | 422,968,672.23            | 42.56                       |  |  |
| 699   Construction Local | 93,937,427.15              | 10.55                        | 93,632,220.19             | 9.42                        |  |  |
| 800   Operations   Other | 145,925,330.60             | 16.40                        | 224,922,470.15            | 22.63                       |  |  |
| Total / Average          | 890,052,690.02             | 100.00                       | 993,858,773.00            | 100.00                      |  |  |







### Arlington Independent School District TX Portfolio Summary by Month All Portfolios

Begin Date: 7/31/2023, End Date: 1/31/2024

3

| Month           | Market Value   | Book Value     | Unrealized Gain/Loss | YTM @ Cost | YTM @ Market | Duration | Days To Maturity |
|-----------------|----------------|----------------|----------------------|------------|--------------|----------|------------------|
| 7/31/2023       | 827,754,529.09 | 827,956,713.15 | -202,184.06          | 5.24       | 5.27         | 0.03     | 12               |
| 8/31/2023       | 868,826,024.17 | 869,006,392.09 | -180,367.92          | 5.41       | 5.44         | 0.03     | 10               |
| 9/30/2023       | 858,016,387.10 | 858,195,281.62 | -178,894.52          | 5.46       | 5.48         | 0.02     | 10