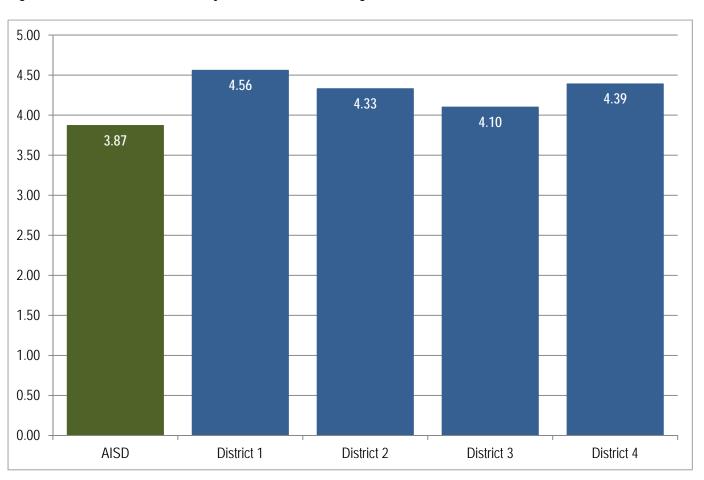

Figure 1. Overall District Mean and Mean for each Support Characteristic by District Services Survey Administration

Table 2 below and Figure 2 below show AISD results for the Eighth Administration of the District Services Survey with select Studer Education partners' means for the same administrations. The original comparison districts, Districts 1, 2, and 3, no longer administer the DSS. The original District 4 and 5 remain, but are renamed "District 1" and "District 2" respectively in this report and moving forward. Two new districts are added as "District 3" and "District 4."

Table 2. Overall Mean and Support Characteristic Means for 8th Survey Administration for Arlington ISD and Select Studer Education Partners

| Characteristics | AISD | District 1 | District 2 | District 3 | District 4 |
|-----------------|------|------------|------------|------------|------------|
| Accessibility   | 3.89 | 4.58       | 4.34       | 4.17       | 4.36       |
| Accuracy        | 3.89 | 4.52       | 4.33       | 4.09       | 4.42       |
| Attitude        | 4.01 | 4.71       | 4.39       | 4.10       | 4.57       |
| Operations      | 3.81 | 4.53       | 4.29       | 4.04       | 4.33       |
| Timeliness      | 3.77 | 4.47       | 4.29       | 4.12       | 4.29       |
| Overall Mean    | 3.87 | 4.56       | 4.33       | 4.10       | 4.39       |

Figure 2. Overall Mean for 8th Survey Administration for Arlington ISD and Select Studer Education Partners

Table 3 shows each division mean across survey administrations. All divisions and departments have the goal of achieving a mean of a 4.50 or above on the District Services Survey. This indicates excellence of service from the division or department to their clients.