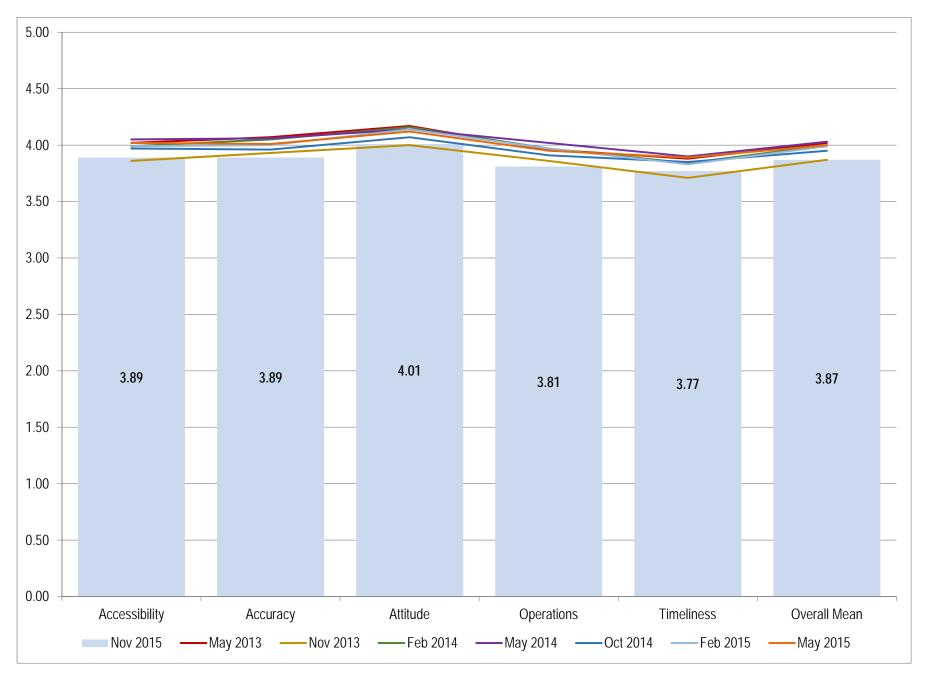

A total of 161 leaders accessed the survey with the number of valid responses varying by department (n = 107 - 123). Table 1 below and Figure 1 show the overall district mean and the mean for each support characteristic by District Services Survey administration.

Table 1. Overall District Mean and Support Characteristic Mean by Survey Administration

| Characteristics | Mean<br>05/2013<br>(n = 123) | Mean<br>11/2013<br>(n = 142) | Mean<br>02/2014<br>(n = 126) | Mean<br>05/2014<br>(n = 70) | Mean<br>10/2014<br>(n = 181) | Mean<br>02/2015<br>(n = 85) | Mean<br>05/2015<br>(n = 165) | Mean<br>11/2015<br>(n = 161) |
|-----------------|------------------------------|------------------------------|------------------------------|-----------------------------|------------------------------|-----------------------------|------------------------------|------------------------------|
| Accessibility   | 4.02                         | 3.86                         | 3.99                         | 4.05                        | 3.97                         | 3.99                        | 4.02                         | 3.89                         |
| Accuracy        | 4.07                         | 3.93                         | 4.05                         | 4.06                        | 3.96                         | 4.00                        | 4.01                         | 3.89                         |
| Attitude        | 4.17                         | 4.00                         | 4.16                         | 4.14                        | 4.07                         | 4.14                        | 4.12                         | 4.01                         |
| Operations      | 3.96                         | 3.86                         | 3.97                         | 4.02                        | 3.91                         | 3.97                        | 3.95                         | 3.81                         |
| Timeliness      | 3.88                         | 3.71                         | 3.84                         | 3.90                        | 3.85                         | 3.83                        | 3.89                         | 3.77                         |
| Overall Mean    | 4.02                         | 3.87                         | 4.00                         | 4.03                        | 3.95                         | 3.99                        | 4.00                         | 3.87                         |

Figure 1. Overall District Mean and Mean for each Support Characteristic by District Services Survey Administration

Table 2 below and Figure 2 below show AISD results for the Eighth Administration of the District Services Survey with select Studer Education partners' means for the same administrations. The original comparison districts, Districts 1, 2, and 3, no longer administer the DSS. The original District 4 and 5 remain, but are renamed "District 1" and "District 2" respectively in this report and moving forward. Two new districts are added as "District 3" and "District 4."