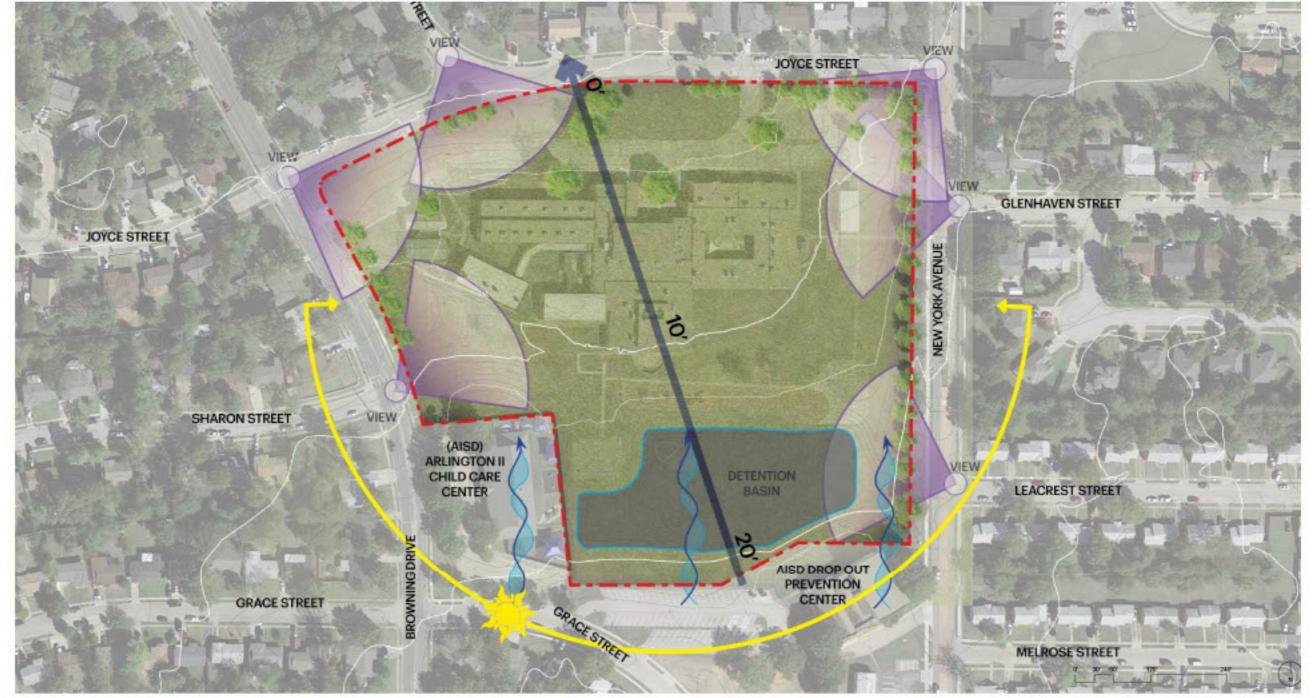

# ARLINGTON I.S.D. C.B. BERRY ELEMENTARY SCHOOL SCHEMATIC DESIGN 10.08.2020

OVERALL SITE PLAN FENCING DIAGRAM