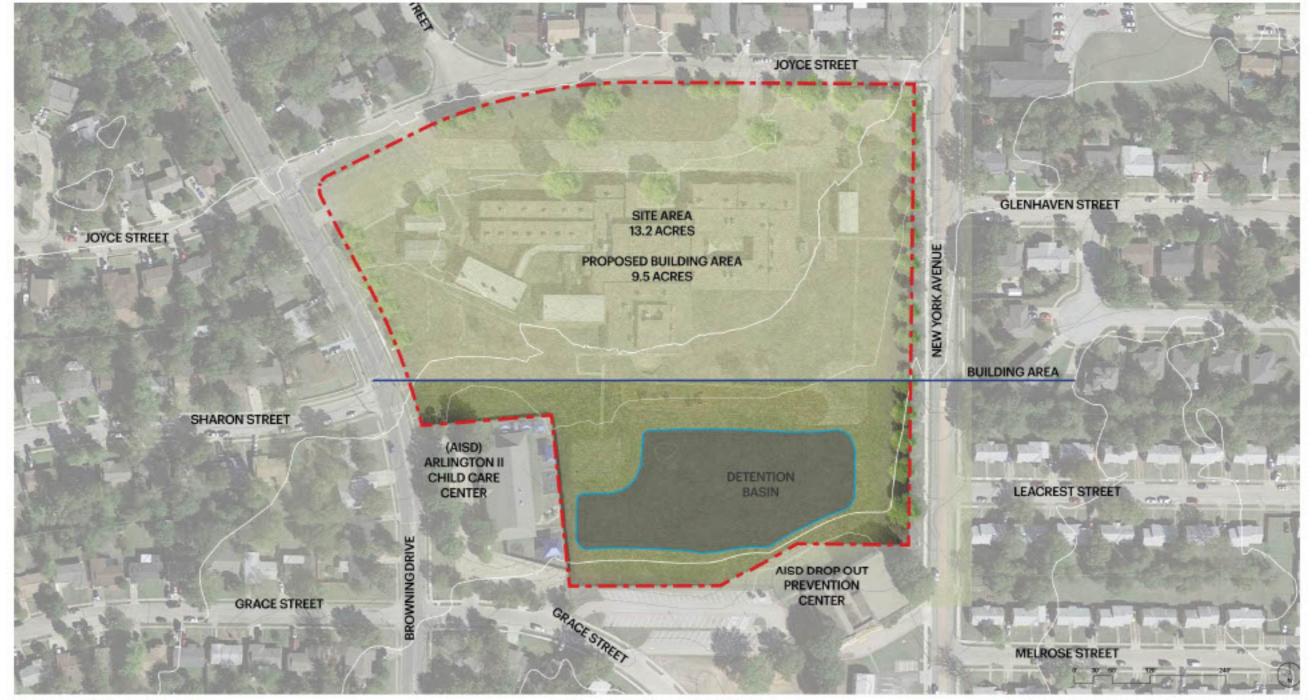

# ARLINGTON I.S.D. C.B. BERRY ELEMENTARY SCHOOL SCHEMATIC DESIGN 10.08.2020

OVERALL SITE PLAN FENCING DIAGRAM