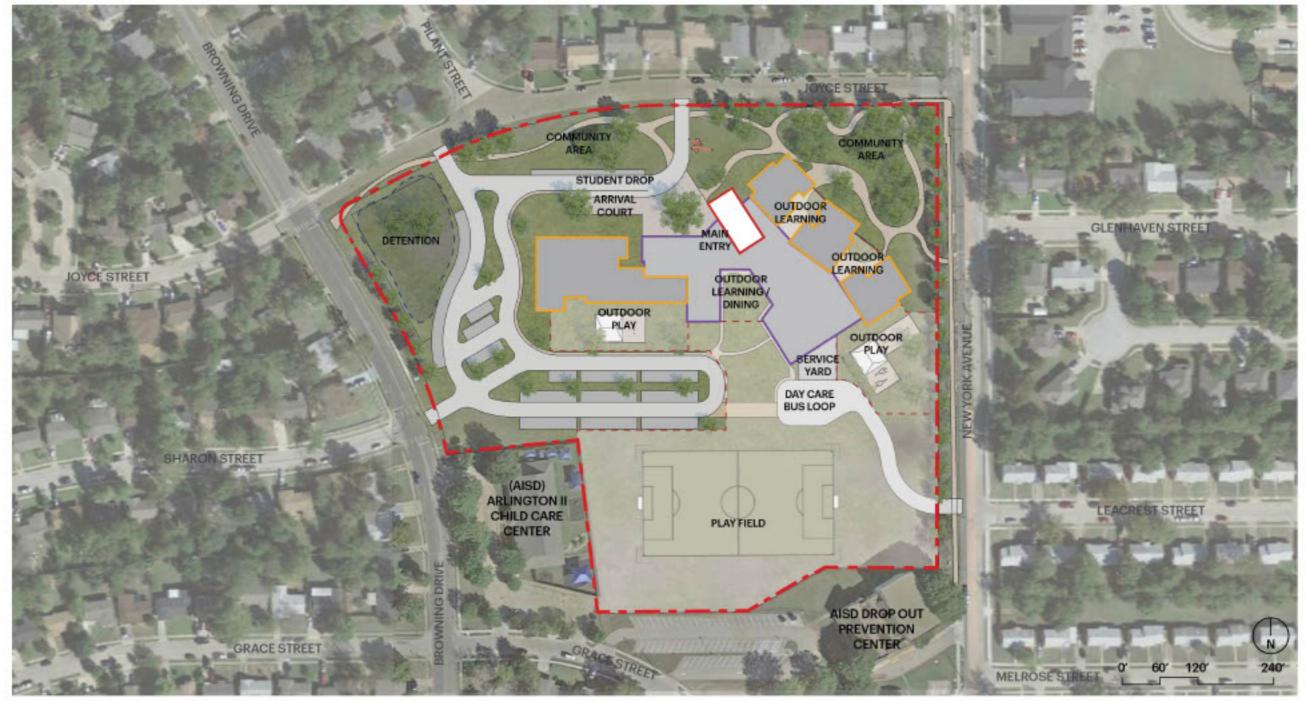

COMMUNITY

LEARNING JOURNEY

**OVERALL SITE PLAN** 

**EXTERIOR MATERIALS** 

STUDENT DROP OFF EXTERIOR PERSPECTIVE

JOYCE STREET EXTERIOR PERSPECTIVE

OUTDOOR LEARNING EXTERIOR PERSPECTIVE

# ARLINGTON I.S.D. C.B. BERRY ELEMENTARY SCHOOL SCHEMATIC DESIGN 10.08.2020

OVERALL SITE PLAN FENCING DIAGRAM