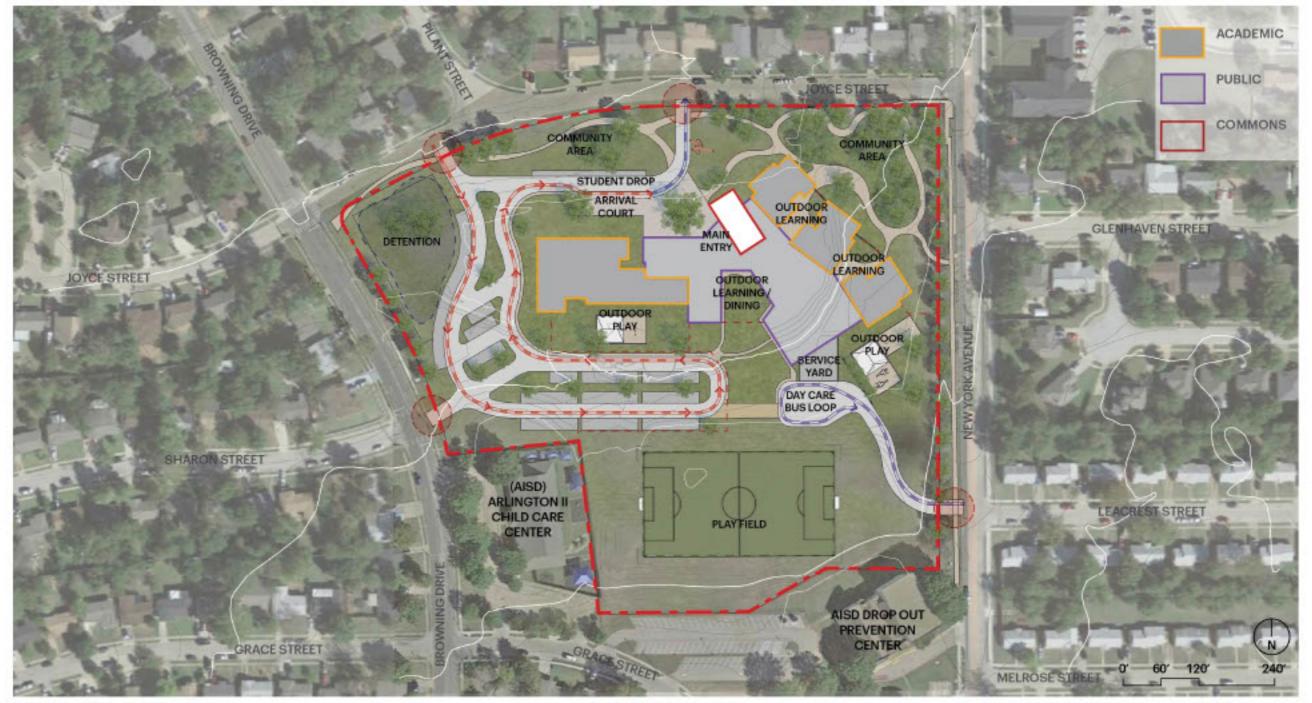

COMMUNITY

LEARNING JOURNEY

**OVERALL SITE PLAN** 

**EXTERIOR MATERIALS** 

STUDENT DROP OFF EXTERIOR PERSPECTIVE

JOYCE STREET EXTERIOR PERSPECTIVE

OUTDOOR LEARNING EXTERIOR PERSPECTIVE

# ARLINGTON I.S.D. C.B. BERRY ELEMENTARY SCHOOL SCHEMATIC DESIGN 10.08.2020

OVERALL SITE PLAN FENCING DIAGRAM