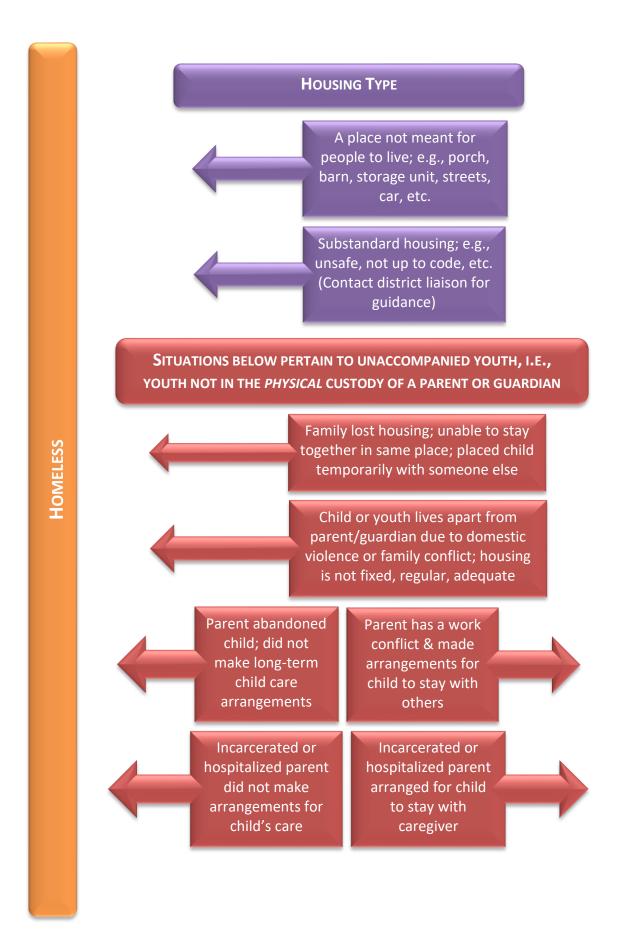

## Flowchart for McKinney-Vento Eligibility Determinations

This flowchart is meant to aid you in making decisions about a student's eligibility as homeless under the McKinney-Vento Act (42 U.S.C. 11431 *et seq.*), but it may not capture every housing situation. For the complete definition of *homeless*, visit <a href="https://nche.ed.gov/mckinney-vento-definition/">https://nche.ed.gov/mckinney-vento-definition/</a>. For more information on making determinations, see the related issue brief from the National Center for Homeless Education at <a href="https://nche.ed.gov/wp-content/uploads/2018/10/det elig.pdf">https://nche.ed.gov/wp-content/uploads/2018/10/det elig.pdf</a>.