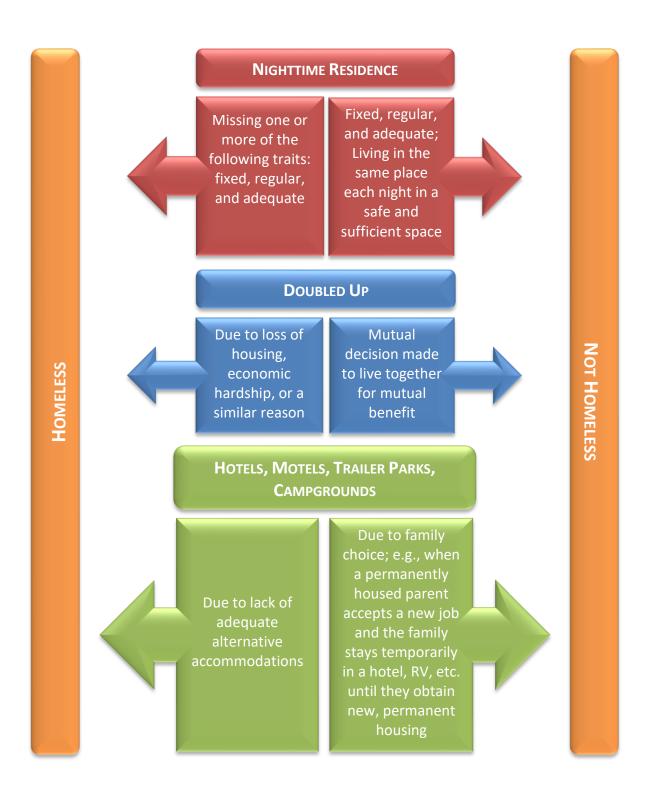

## Flowchart for McKinney-Vento Eligibility Determinations

This flowchart is meant to aid you in making decisions about a student's eligibility as homeless under the McKinney-Vento Act (42 U.S.C. 11431 *et seq.*), but it may not capture every housing situation. For the complete definition of *homeless*, visit <a href="https://nche.ed.gov/mckinney-vento-definition/">https://nche.ed.gov/mckinney-vento-definition/</a>. For more information on making determinations, see the related issue brief from the National Center for Homeless Education at <a href="https://nche.ed.gov/wp-content/uploads/2018/10/det elig.pdf">https://nche.ed.gov/wp-content/uploads/2018/10/det elig.pdf</a>.