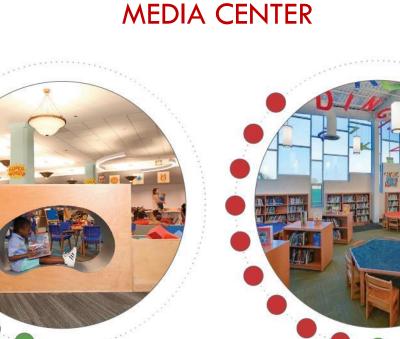

#### STAKEHOLDER MEETING NO. 3

**MOST LIKED** 

Different options for furniture, flexible, lounge, organic shapes

built-in nooks, small learning stair with playful shape, individual reading time, collaboration

variety of scale while having plenty of space

light fixture variety and controllability

**MOST DISLIKED** 

comfort, soft and inviting, not rigid

plenty of natural daylight and views