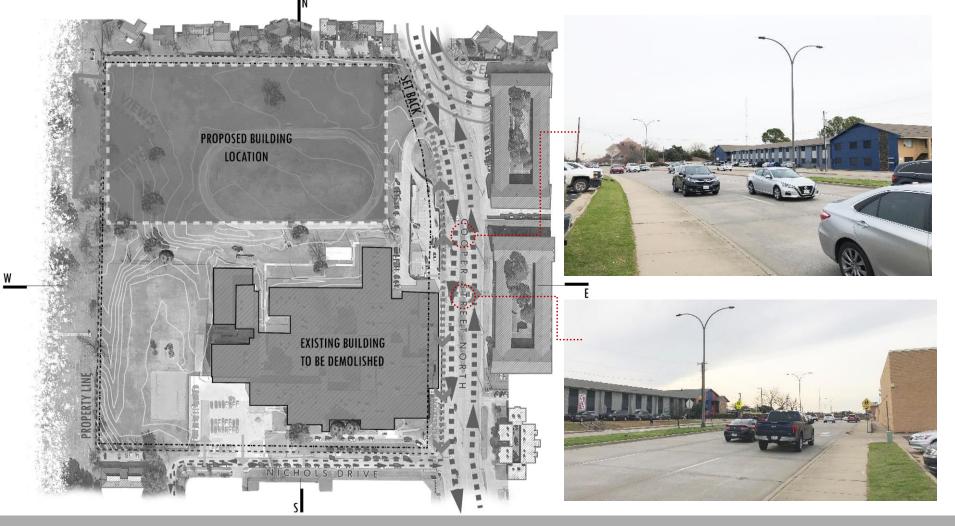

# MASTER PLANNING | SITE ANALYSIS

# **PROPOSED BUILDING** LOCATION **EXISTING BUILDING** TO BE DEMOLISHED 10 00000 NICHOLS DRIVE

## SITE ANALYSIS | EXISTING CONDITIONS