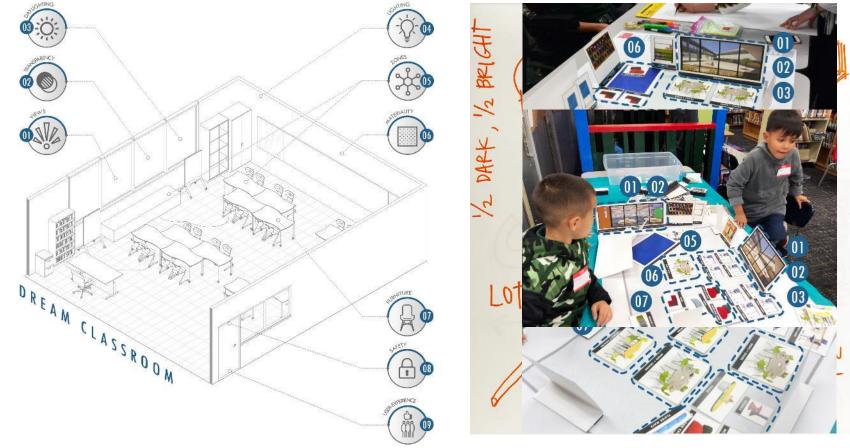

## DREAM CLASSROOM EXERCISE | STUDENTS

#### STAKEHOLDER MEETING NO. 3

**MOST LIKED** 

Different options for furniture, flexible, lounge, organic shapes

built-in nooks, small learning stair with playful shape, individual reading time, collaboration

variety of scale while having plenty of space

light fixture variety and controllability

**MOST DISLIKED** 

comfort, soft and inviting, not rigid

plenty of natural daylight and views