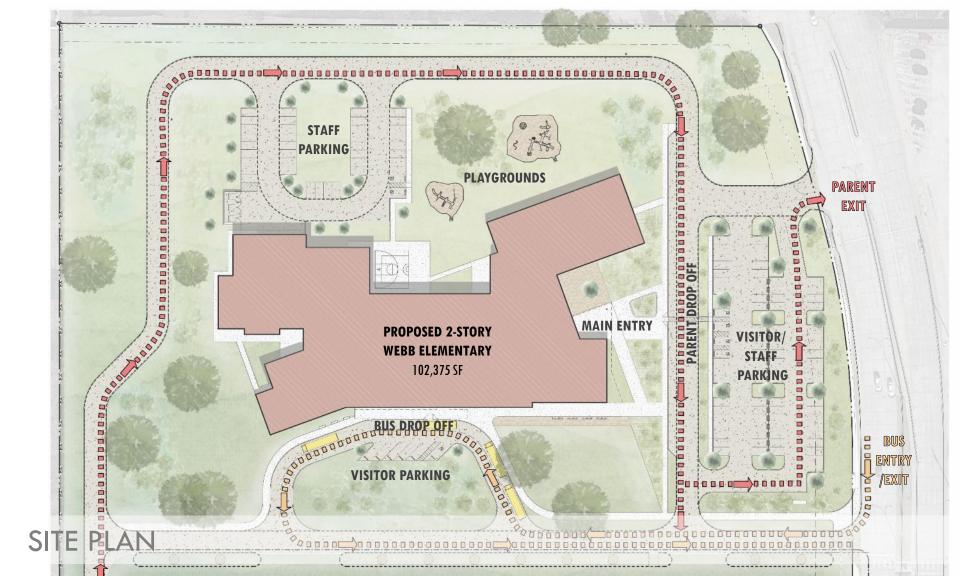

# Total Site 19.320 Acres

Future Development 5.974 Acres

Webb ES 102,375 GSF

SITE PLAN