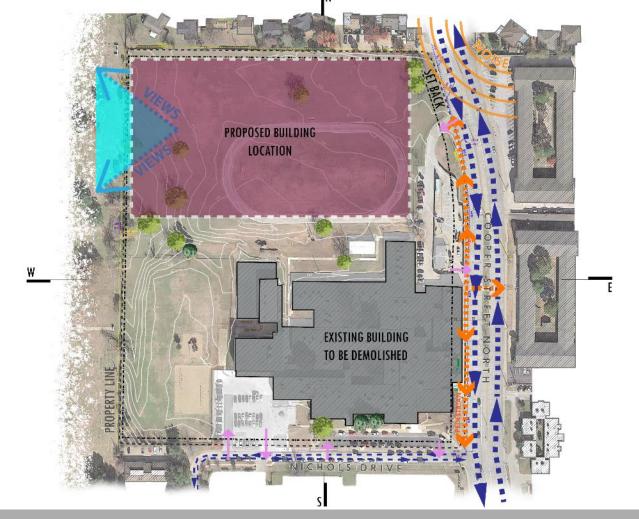

# MASTER PLANNING | SITE ANALYSIS

# **PROPOSED BUILDING** LOCATION **EXISTING BUILDING** TO BE DEMOLISHED 10 00000 NICHOLS DRIVE

## SITE ANALYSIS | EXISTING CONDITIONS

# Total Site 19.320 Acres

Future Development 5.974 Acres

Webb ES 102,375 GSF

SITE PLAN