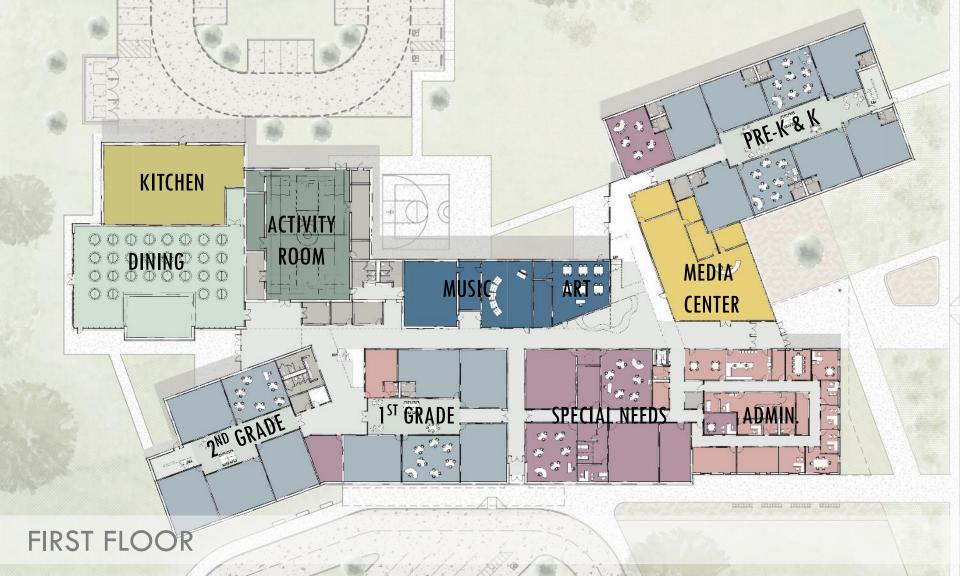

# Project | Summary

- WEBB ELEMENTARY SCHOOL REPLACEMENT
- PRE-K THROUGH 6<sup>TH</sup> GRADE
- 900 STUDENT CAPACITY
- 102,375 GSF

# Total Site 19.320 Acres

Future Development 5.974 Acres

Webb ES 102,375 GSF

SITE PLAN