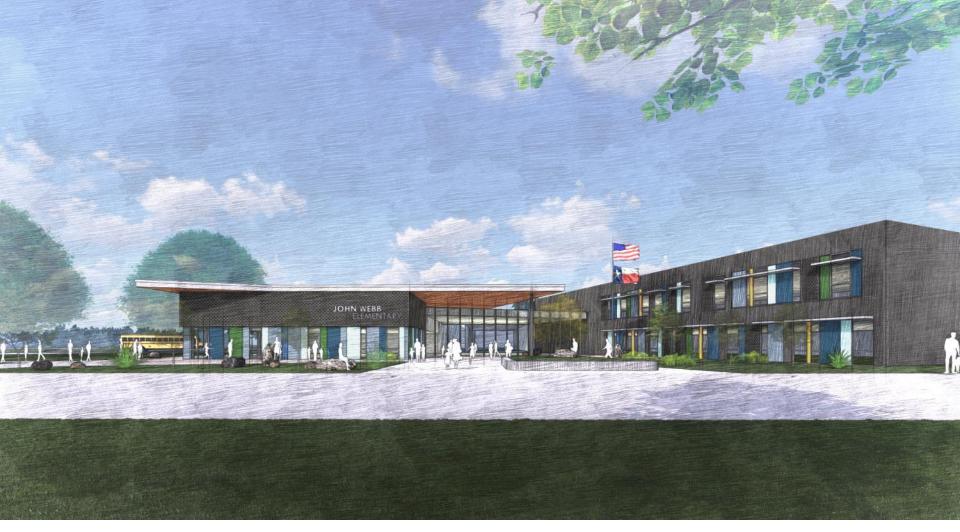

STAKEHOLDER MEETING NO. 3

**MOST LIKED** 





Different options for furniture, flexible, lounge, organic shapes



built-in nooks, small learning stair with playful shape, individual reading time, collaboration



variety of scale while having plenty of space



light fixture variety and controllability



**MOST DISLIKED** 

comfort, soft and inviting, not rigid



plenty of natural daylight and views

# MASTER PLANNING | SITE ANALYSIS



# **PROPOSED BUILDING** LOCATION **EXISTING BUILDING** TO BE DEMOLISHED 10 00000 NICHOLS DRIVE

## SITE ANALYSIS | EXISTING CONDITIONS

## SITE ANALYSIS | EXISTING CONDITIONS



# Total Site 19.320 Acres

Future Development 5.974 Acres

Webb ES 102,375 GSF

SITE PLAN







# SERAPE | CULTURE | COMFORT | BEAUTY



**SERAPE** | MATERIALITY AND DETAILS



#### FRONT ENTRY FROM COOPER STREET | OPTION A



# ENTRY COURTYARD | OPTION A



#### FRONT ENTRY FROM COOPER STREET | OPTION B



# ENTRY COURTYARD | OPTION B



# SECOND FLOOR PLAN