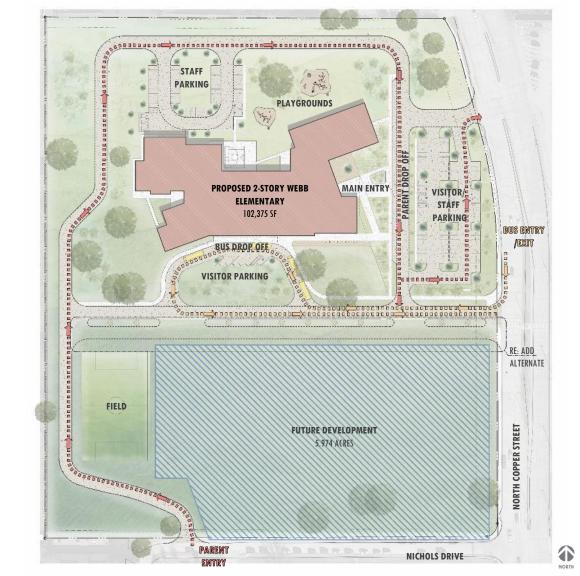

# Total Site 19.320 Acres

Future Development 5.974 Acres

Webb ES 102,375 GSF

SITE PLAN