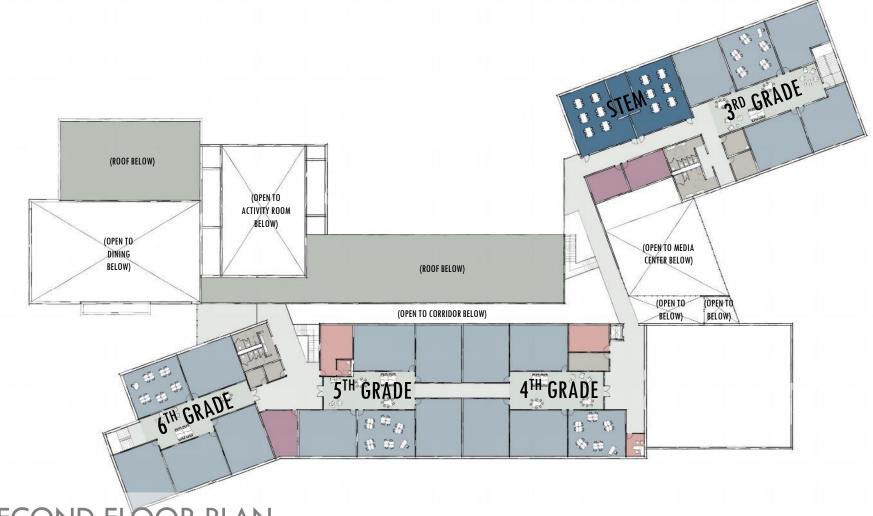

ading time, collaboration



variety of scale while having plenty of space



light fixture variety and controllability



**MOST DISLIKED** 

comfort, soft and inviting, not rigid



plenty of natural daylight and views

# MASTER PLANNING | SITE ANALYSIS



# **PROPOSED BUILDING** LOCATION **EXISTING BUILDING** TO BE DEMOLISHED 10 00000 NICHOLS DRIVE

## SITE ANALYSIS | EXISTING CONDITIONS

## SITE ANALYSIS | EXISTING CONDITIONS



# Total Site 19.320 Acres

Future Development 5.974 Acres

Webb ES 102,375 GSF

SITE PLAN







# SERAPE | CULTURE | COMFORT | BEAUTY



**SERAPE** | MATERIALITY AND DETAILS



#### FRONT ENTRY FROM COOPER STREET | OPTION A



# ENTRY COURTYARD | OPTION A



#### FRONT ENTRY FROM COOPER STREET | OPTION B



# ENTRY COURTYARD | OPTION B



# SECOND FLOOR PLAN