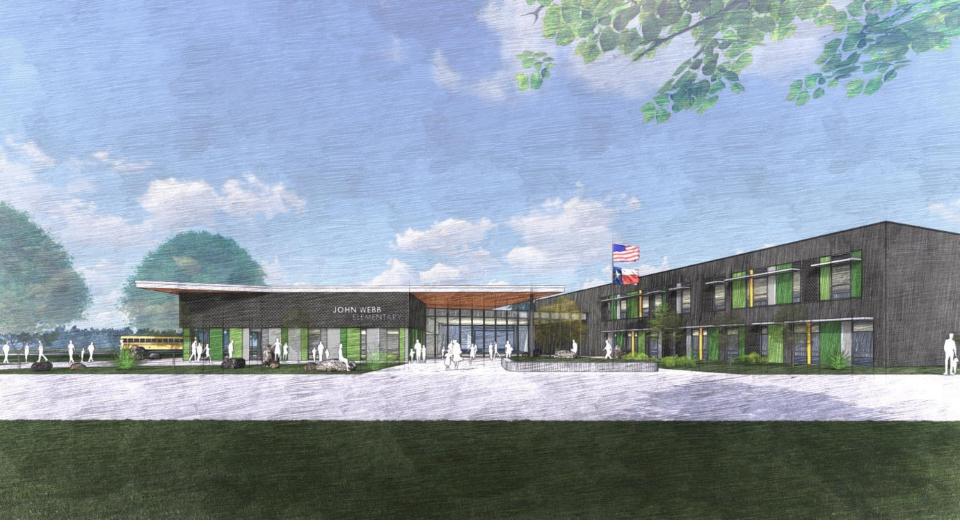

lexible, lounge, organic shapes



built-in nooks, small learning stair with playful shape, individual reading time, collaboration



variety of scale while having plenty of space



light fixture variety and controllability



**MOST DISLIKED** 

comfort, soft and inviting, not rigid



plenty of natural daylight and views

# MASTER PLANNING | SITE ANALYSIS



# **PROPOSED BUILDING** LOCATION **EXISTING BUILDING** TO BE DEMOLISHED 10 00000 NICHOLS DRIVE

## SITE ANALYSIS | EXISTING CONDITIONS

## SITE ANALYSIS | EXISTING CONDITIONS



# Total Site 19.320 Acres

Future Development 5.974 Acres

Webb ES 102,375 GSF

SITE PLAN







# SERAPE | CULTURE | COMFORT | BEAUTY



**SERAPE** | MATERIALITY AND DETAILS



#### FRONT ENTRY FROM COOPER STREET | OPTION A



# ENTRY COURTYARD | OPTION A



#### FRONT ENTRY FROM COOPER STREET | OPTION B



# ENTRY COURTYARD | OPTION B



# SECOND FLOOR PLAN